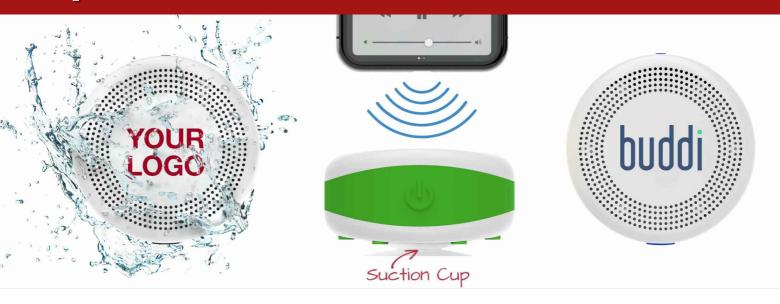

## Aqua

The Aqua Bluetooth® Speaker offers you a fun way to promote your organisation. The Waterproof Aqua is available in 8 colours, and can be Screen Printed with your logo, website address, brand details and more. The suction cup at the base of the speaker allows your Customers and Clients to stick the Aqua to glass screens and windows - perfect for the shower or the great outdoors. The Aqua is compatible with any Bluetooth® enabled device, including iPhones, iPads and Android devices.