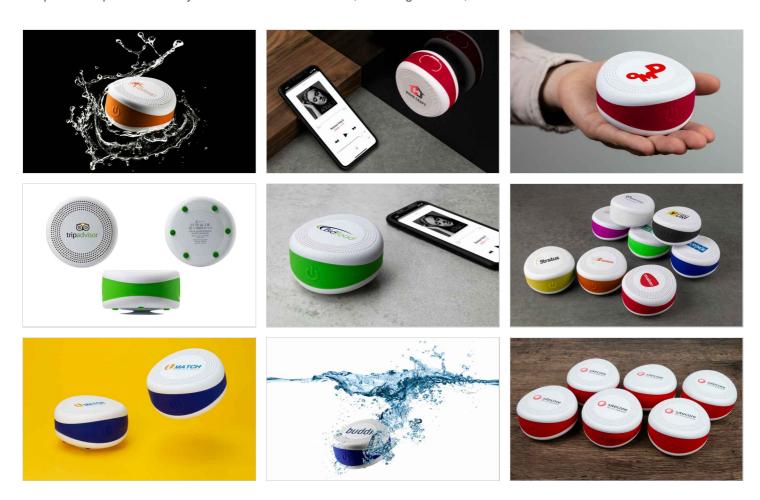

## Aqua

The Aqua Bluetooth® Speaker offers you a fun way to promote your organisation. The Waterproof Aqua is available in 8 colours, and can be Screen Printed with your logo, website address, brand details and more. The suction cup at the base of the speaker allows your Customers and Clients to stick the Aqua to glass screens and windows - perfect for the shower or the great outdoors. The Aqua is compatible with any Bluetooth® enabled device, including iPhones, iPads and Android devices.