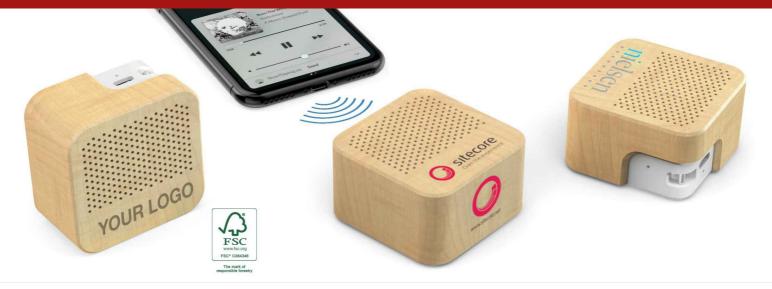

## Seed

The Seed Bluetooth<sup>®</sup> Speaker is made with a natural Maple Wood which is FSC certified, giving it a beautiful hand-crafted feel and smooth finish. Offering crisp sounds, the Seed is compatible with all the major phone and tablet brands.