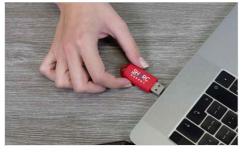

## **Kinetic**

The Kinetic Flash Drive features a unique capless design thanks to an innovative sliding mechanism. With its integrated key ring you can conveniently attach it to a set of keys or our Printed and Blank Neckstrap Accessories.