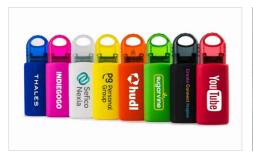

## **Kinetic**

| Capacities            | 2GB, 4GB, 8GB, 16GB, 32GB, 64GB, 128GB                                                                        |                                                                 |
|-----------------------|---------------------------------------------------------------------------------------------------------------|-----------------------------------------------------------------|
| Colours               |                                                                                                               |                                                                 |
| Lead Time             | 7 working days                                                                                                |                                                                 |
| Branding              | SCREEN PHOTO PRINTING  1-4 COLOURS                                                                            |                                                                 |
| Branding Area         | Screen Printing  Area Front: 34mm X 12mm  Area Back: 34mm X 12mm                                              | Photo Printing  Area Front: 34mm X 12mm  Area Back: 34mm X 12mm |
| Dimensions and Weight | Length: 59mm (2.32 inches) Width: 20mm (0.79 inches) Height: 12mm (0.47 inches) Weight: 9 grams (0.32 ounces) |                                                                 |