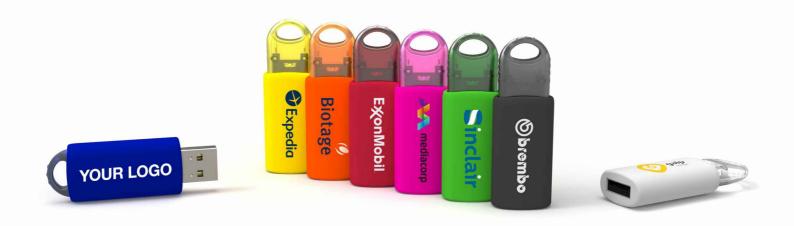

## **Kinetic**

The Kinetic Flash Drive features a unique capless design thanks to an innovative sliding mechanism. With its integrated key ring you can conveniently attach it to a set of keys or our Printed and Blank Neckstrap Accessories.