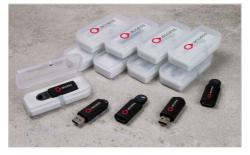

## **Kinetic**

The Kinetic Flash Drive features a unique capless design thanks to an innovative sliding mechanism. With its integrated key ring you can conveniently attach it to a set of keys or our Printed and Blank Neckstrap Accessories.