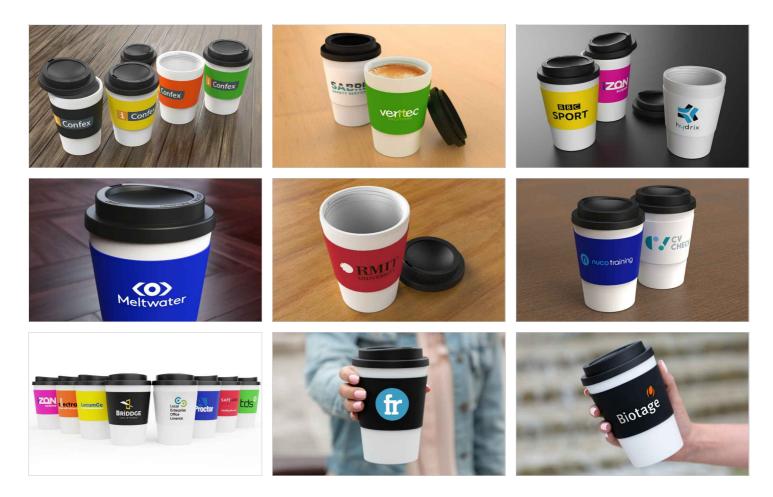

## Java

Our Java model is a super-handy Travel Cup that will be used daily. The branding area is made of a non-slip silicone material that provides a comfortable grip whilst in use. Get in touch today regarding prices and branding options for your next Conference, Event or Giveaway.

## Java

| Colours               |                                                                                                |
|-----------------------|------------------------------------------------------------------------------------------------|
| Lead Time             | 8 working days                                                                                 |
| Branding              | SCREEN<br>PRINTING<br>1-3<br>COLOURS                                                           |
| Branding Area         | Screen Printing<br>Area Side: 50mm X 45mm                                                      |
| Dimensions and Weight | Height: 137mm (5.39 inches)<br>Diameter: 92mm (3.62 inches)<br>Weight: 127 grams (4.48 ounces) |