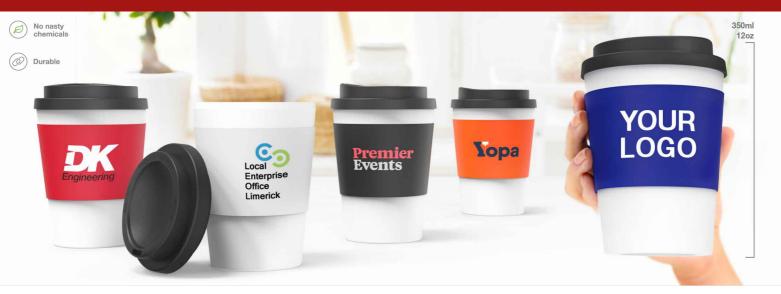

## Java

Our Java model is a super-handy Travel Cup that will be used daily. The branding area is made of a non-slip silicone material that provides a comfortable grip whilst in use. Get in touch today regarding prices and branding options for your next Conference, Event or Giveaway.

## Java

| Colours               |                                                                                                |
|-----------------------|------------------------------------------------------------------------------------------------|
| Lead Time             | 8 working days                                                                                 |
| Branding              | SCREEN<br>PRINTING<br>1-3<br>COLOURS                                                           |
| Branding Area         | Screen Printing<br>Area Side: 50mm X 45mm                                                      |
| Dimensions and Weight | Height: 137mm (5.39 inches)<br>Diameter: 92mm (3.62 inches)<br>Weight: 127 grams (4.48 ounces) |