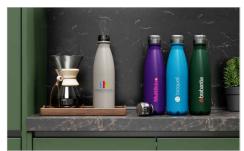

## Nova

Our Nova Water Bottle is a fantastic giveaway item at Conferences and Events. Made from high quality stainless steel, it features a double-wall vacuum construction to keep drinks hot or cold for longer. The large branding area is ready to be branded with your logo, slogan and more!