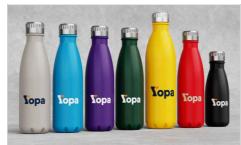

## Nova

Our Nova Water Bottle is a fantastic giveaway item at Conferences and Events. Made from high quality stainless steel, it features a double-wall vacuum construction to keep drinks hot or cold for longer. The large branding area is ready to be branded with your logo, slogan and more!

## Colours **Lead Time** 8 working days PHOTO PRINTING LASER ENGRAVING INDIVIDUAL **Branding Screen Printing Photo Printing Laser Engraving** Nova 1000 Nova 1000 Nova 1000 Area Side: 85mm X 130mm Area Side: 85mm X 130mm Area Side: 75mm X 100mm Nova 500ml Nova 500ml Nova 500ml Area Side: 70mm X 80mm Area Side: 70mm X 80mm Area Side: 65mm X 80mm Nova 750ml Nova 750ml Nova 750ml **Branding Area** Area Side: 79mm X 110mm Area Side: 79mm X 110mm Area Side: 75mm X 100mm Nova 260ml Nova 260ml Nova 260ml Area Side: 50mm X 55mm Area Side: 55mm X 60mm Area Side: 55mm X 60mm Nova 1000 Nova 500ml Nova 260ml Nova 750ml Height: 200mm (7.87 Height: 320mm (12.6 Height: 255mm (10.04 Height: 300mm (11.81 inches) inches) inches) inches) **Dimensions and** Diameter: 89mm (3.5 Diameter: 71.5mm Diameter: 80mm (3.15 Diameter: 66mm (2.6 Weight inches) (2.81 inches) inches) inches) Weight: 466 grams Weight: 272 grams Weight: 413 grams Weight: 216 grams