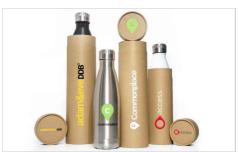

## Nova

Our Nova Water Bottle is a fantastic giveaway item at Conferences and Events. Made from high quality stainless steel, it features a double-wall vacuum construction to keep drinks hot or cold for longer. The large branding area is ready to be branded with your logo, slogan and more!