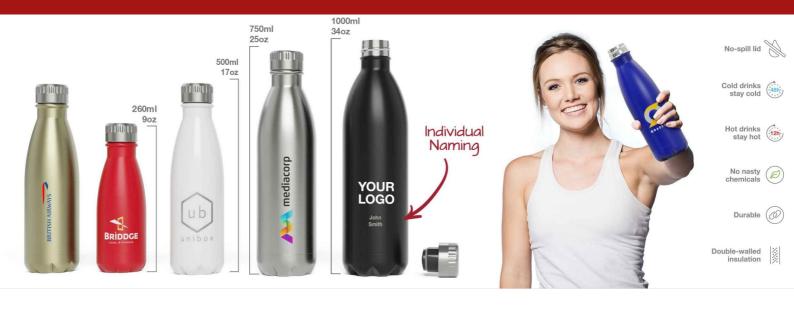

## Nova

Our Nova Water Bottle is a fantastic giveaway item at Conferences and Events. Made from high quality stainless steel, it features a double-wall vacuum construction to keep drinks hot or cold for longer. The large branding area is ready to be branded with your logo, slogan and more!

## Colours **Lead Time** 8 working days PHOTO PRINTING LASER ENGRAVING INDIVIDUAL **Branding Screen Printing Photo Printing Laser Engraving** Nova 1000 Nova 1000 Nova 1000 Area Side: 85mm X 130mm Area Side: 85mm X 130mm Area Side: 75mm X 100mm Nova 500ml Nova 500ml Nova 500ml Area Side: 70mm X 80mm Area Side: 70mm X 80mm Area Side: 65mm X 80mm Nova 750ml Nova 750ml Nova 750ml **Branding Area** Area Side: 79mm X 110mm Area Side: 79mm X 110mm Area Side: 75mm X 100mm Nova 260ml Nova 260ml Nova 260ml Area Side: 50mm X 55mm Area Side: 55mm X 60mm Area Side: 55mm X 60mm Nova 1000 Nova 500ml Nova 260ml Nova 750ml Height: 200mm (7.87 Height: 320mm (12.6 Height: 255mm (10.04 Height: 300mm (11.81 inches) inches) inches) inches) **Dimensions and** Diameter: 89mm (3.5 Diameter: 71.5mm Diameter: 80mm (3.15 Diameter: 66mm (2.6 Weight inches) (2.81 inches) inches) inches) Weight: 466 grams Weight: 272 grams Weight: 413 grams Weight: 216 grams

(9.59 ounces)

(7.62 ounces)

(14.57 ounces)

(16.44 ounces)