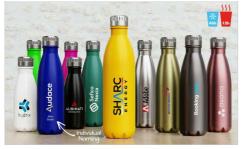

## Nova

Our Nova Water Bottle is a fantastic giveaway item at Conferences and Events. Made from high quality stainless steel, it features a double-wall vacuum construction to keep drinks hot or cold for longer. The large branding area is ready to be branded with your logo, slogan and more!

## Colours **Lead Time** 8 working days PHOTO PRINTING LASER ENGRAVING INDIVIDUAL **Branding Screen Printing Photo Printing Laser Engraving** Nova 1000 Nova 1000 Nova 1000 Area Side: 85mm X 130mm Area Side: 85mm X 130mm Area Side: 75mm X 100mm Nova 500ml Nova 500ml Nova 500ml Area Side: 70mm X 80mm Area Side: 70mm X 80mm Area Side: 65mm X 80mm Nova 750ml Nova 750ml Nova 750ml **Branding Area** Area Side: 79mm X 110mm Area Side: 79mm X 110mm Area Side: 75mm X 100mm Nova 260ml Nova 260ml Nova 260ml Area Side: 50mm X 55mm Area Side: 55mm X 60mm Area Side: 55mm X 60mm Nova 1000 Nova 500ml Nova 260ml Nova 750ml Height: 200mm (7.87 Height: 320mm (12.6 Height: 255mm (10.04 Height: 300mm (11.81 inches) inches) inches) inches) **Dimensions and** Diameter: 89mm (3.5 Diameter: 71.5mm Diameter: 80mm (3.15 Diameter: 66mm (2.6 Weight inches) (2.81 inches) inches) inches) Weight: 466 grams Weight: 272 grams Weight: 413 grams Weight: 216 grams