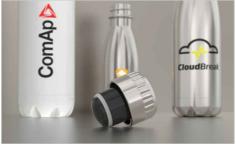

## Nova

Our Nova Water Bottle is a fantastic giveaway item at Conferences and Events. Made from high quality stainless steel, it features a double-wall vacuum construction to keep drinks hot or cold for longer. The large branding area is ready to be branded with your logo, slogan and more!