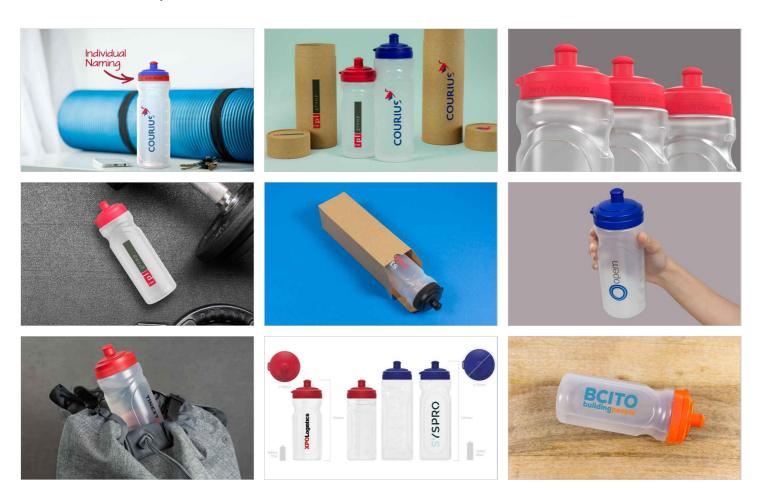

## Refresh

Our Refresh Water Bottle features two enlarged branding areas for your logo, website address, slogan and more. We can also brand the side of the lid too. The Refresh is available in either 500ml or 750ml size options. A great giveaway or corporate gift model that will be used daily.