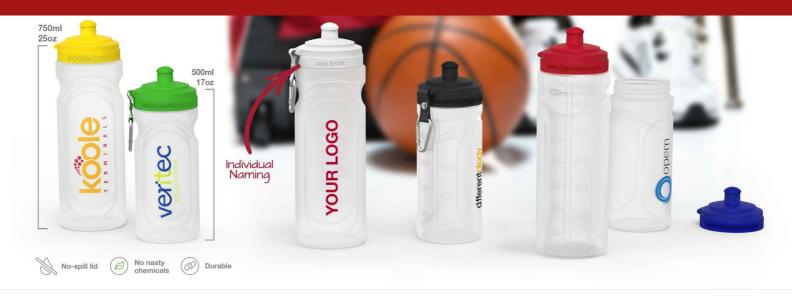

## Refresh

Our Refresh Water Bottle features two enlarged branding areas for your logo, website address, slogan and more. We can also brand the side of the lid too. The Refresh is available in either 500ml or 750ml size options. A great giveaway or corporate gift model that will be used daily.

## Colours **Lead Time** 8 working days INDIVIDUAL NAMING SCREEN PRINTING LASER ENGRAVING **Branding Screen Printing Laser Engraving** , Refresh 500ml Refresh 500ml Area Side: 42mm X 80mm42mm X 80mm Area Top: 80mm X 8mm , Refresh 750ml Refresh 750ml **Branding Area** Area Side: 45mm X 110mm45mm X 110mm Area Top: 80mm X 8mm Refresh 500ml Refresh 750ml Height: 192mm (7.56 inches) Height: 237mm (9.33 inches) **Dimensions and Weight** Diameter: 70mm (2.76 inches) Diameter: 75mm (2.95 inches) Weight: 63 grams (2.22 ounces) Weight: 81 grams (2.86 ounces)