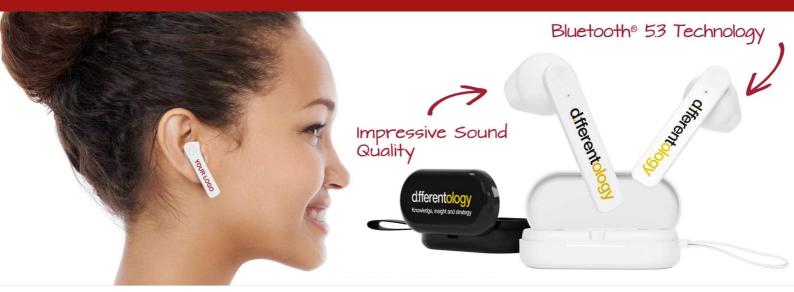

## Duet

The Duet Bluetooth® Earphones combine style and performance into one fantastic promotional product that'll be used for years to come. The earphones are packed with features including playback controls to play, pause and skip music. You can also answer and hang up phone calls right from the earphones. The Duet Earphones can be charged via the nifty USB-C charging case that comes included. We can Screen Print your logo onto both earpieces and the charging case lid. Get in touch today regarding prices and our express delivery times.