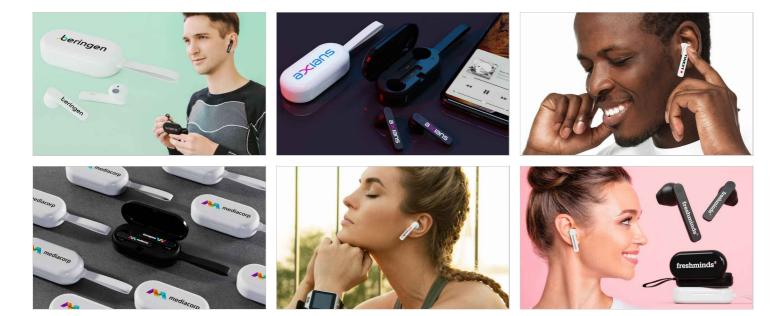

## Duet

The Duet Bluetooth® Earphones combine style and performance into one fantastic promotional product that'll be used for years to come. The earphones are packed with features including playback controls to play, pause and skip music. You can also answer and hang up phone calls right from the earphones. The Duet Earphones can be charged via the nifty USB-C charging case that comes included. We can Screen Print your logo onto both earpieces and the charging case lid. Get in touch today regarding prices and our express delivery times.