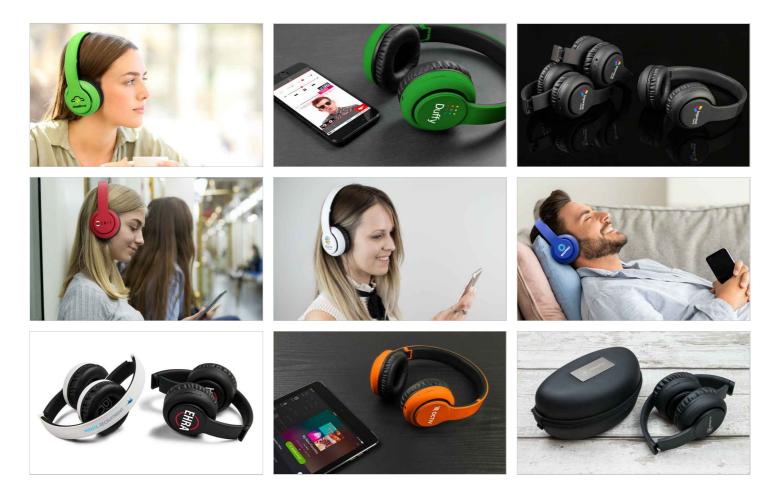

## Mambo

The Mambo Bluetooth® Headphones provide a vibrant and fun way to promote your organisation. Available in 8 trendy colors, the Mambo Bluetooth® Headphones are compatible with all the latest smartphone and tablet devices. Brand with your logo, website address, slogan and more.