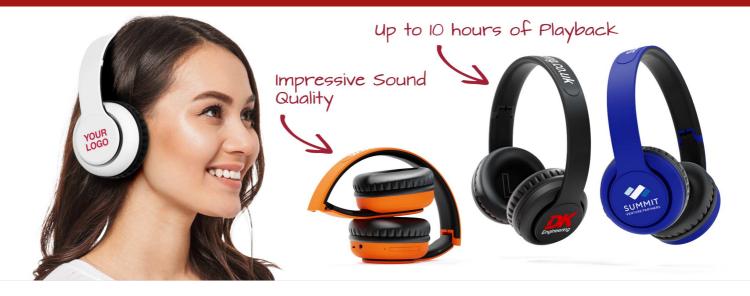

## Mambo

The Mambo Bluetooth® Headphones provide a vibrant and fun way to promote your organisation. Available in 8 trendy colors, the Mambo Bluetooth® Headphones are compatible with all the latest smartphone and tablet devices. Brand with your logo, website address, slogan and more.