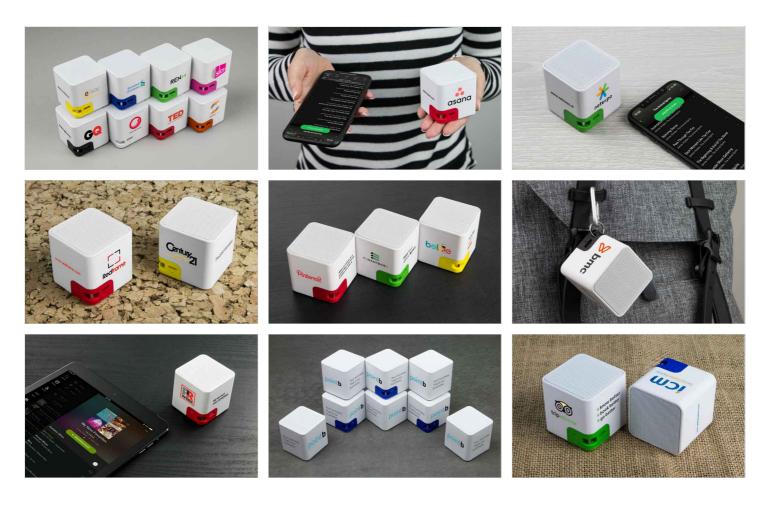

## Cube

Our Cube Bluetooth® speaker is a bold way to promote your organisation. You can brand 4 sides of the Cube with your logo, slogan, website address and more! You can also attach a Carabiner to one of the bottom corners, which is available in a choice of 8 colours. The Cube is compatible with all major smartphone and tablet brands.