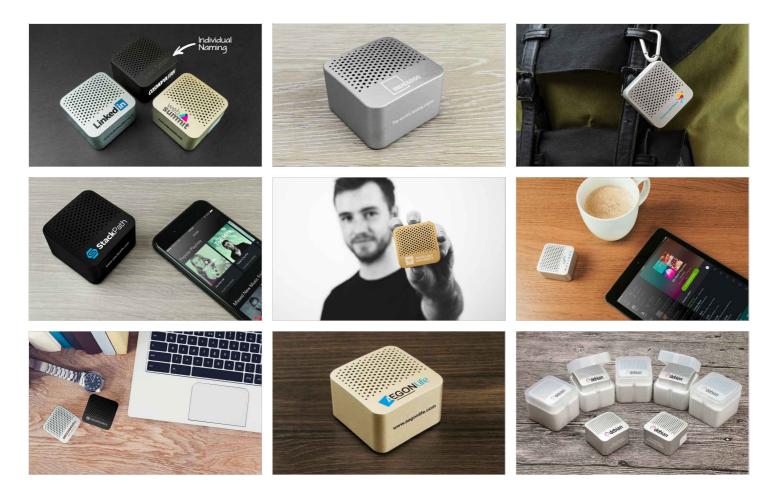

## Tab

The Tab is a stunning Bluetooth<sup>®</sup> Speaker that you can Screen Print or Laser Engrave with your logo, website address and slogan. Available in Silver, Gold or Rose Gold, the Tab is both light and portable whilst also producing superb sounds. Compatible with all the major phone and tablet brands.