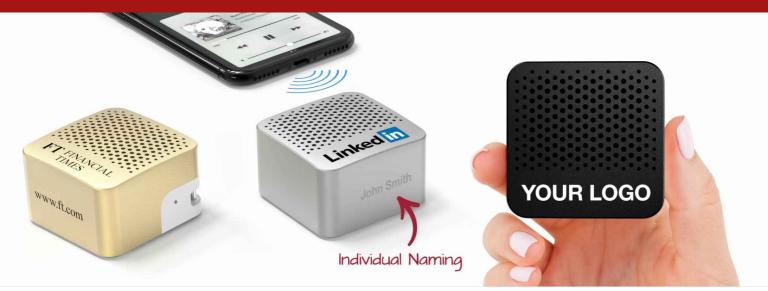

## Tab

The Tab is a stunning Bluetooth<sup>®</sup> Speaker that you can Screen Print or Laser Engrave with your logo, website address and slogan. Available in Silver, Gold or Rose Gold, the Tab is both light and portable whilst also producing superb sounds. Compatible with all the major phone and tablet brands.