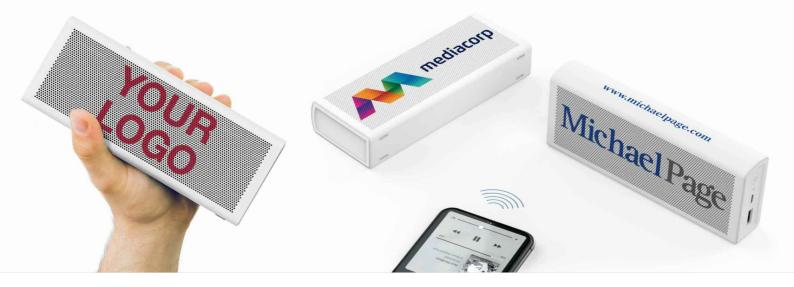

## Unison

Our Unison Bluetooth<sup>®</sup> Speaker offers a spacious branding area to print your logo, website address and slogan onto. Compatible with all Bluetooth<sup>®</sup> enabled devices, the Unison is a light and portable Speaker that your Customers and Clients will use for many years.

## Unison

| Colours               |                                                                                                                                                                                                                                                          |
|-----------------------|----------------------------------------------------------------------------------------------------------------------------------------------------------------------------------------------------------------------------------------------------------|
| Lead Time             | 10 working days                                                                                                                                                                                                                                          |
| Branding              | PHOTO<br>PRINTING                                                                                                                                                                                                                                        |
| Branding Area         | All Branding Methods<br>Area Top: 140mm X 13mm<br>Area Front: 140mm X 47mm                                                                                                                                                                               |
| Dimensions and Weight | Length: 161mm (6.34 inches)<br>Width: 63mm (2.48 inches)<br>Height: 29mm (1.14 inches)<br>Weight: 120 grams (4.23 ounces)                                                                                                                                |
| Tech Specs            | Output power / Impedance : 3W*2 / 4Ω*2<br>Frequency Response: 20Hz – 20KHz<br>Bluetooth Effective Range : 10M<br>Battery: 2200mAh lithium polymer 3.7V<br>Play time : >4hrs high volume, 10hrs low volume.<br>Standby time: >200 hours (when not in use) |