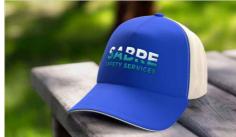

## Breeze

Our Breeze Cap is a comfortable and stylish model that features a classic mesh-back design, and a fantastic branding area on the front of the cap. We can add your logo via our Photo Printing or Embroidery branding options. The Breeze also features an adjustable sizing strap for all adult head sizes.