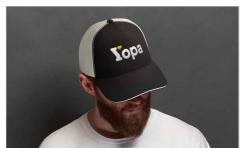

## Breeze

Our Breeze Cap is a comfortable and stylish model that features a classic mesh-back design, and a fantastic branding area on the front of the cap. We can add your logo via our Photo Printing or Embroidery branding options. The Breeze also features an adjustable sizing strap for all adult head sizes.

## Breeze

| Colours               | • • • •                                                                                         |                                         |
|-----------------------|-------------------------------------------------------------------------------------------------|-----------------------------------------|
| Lead Time             | 11 working days                                                                                 |                                         |
| Branding              | PHOTO PRINTING  EMBROIDERY  COLOURS                                                             |                                         |
| Branding Area         | Embroidery Area Front: 115mm X 45mm                                                             | Photo Printing Area Front: 105mm X 45mm |
| Dimensions and Weight | Circumference: 580mm (22.83 inches) Depth: 110mm (4.33 inches) Weight: 97.5 grams (3.44 ounces) |                                         |