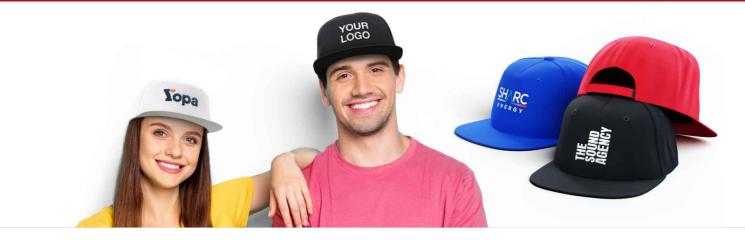

## Super

The Super is a great baseball-style cap with an adjustable sizing strap that ensures a comfortable fit for all adult recipients. Available in a range of colours, the Super can be Photo Printed or Embroidered with your logo onto the front branding area. We can help you choose the best option for your specific branding requirements. Get in touch today regarding samples, pricing and delivery information.