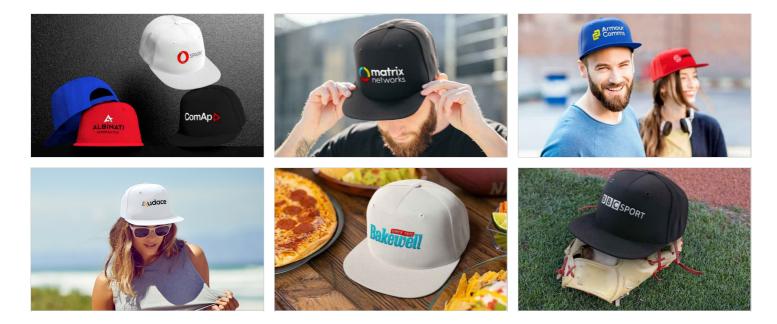

## Super

The Super is a great baseball-style cap with an adjustable sizing strap that ensures a comfortable fit for all adult recipients. Available in a range of colours, the Super can be Photo Printed or Embroidered with your logo onto the front branding area. We can help you choose the best option for your specific branding requirements. Get in touch today regarding samples, pricing and delivery information.