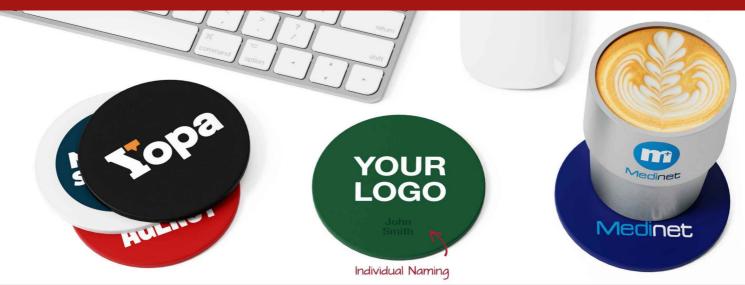

The Gummy drink coaster is a handy promotional product idea that will showcase your brand in great style. Made from a non-slip silicone, the Gummy boasts an enlarged branding area that's ready to be printed with your logo and more. Ask us about samples, delivery times and branding information today.