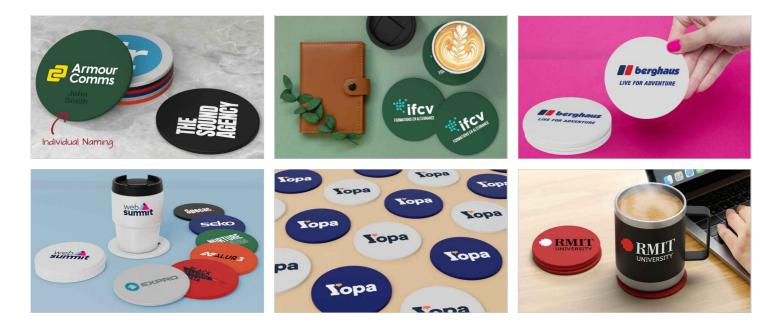

The Gummy drink coaster is a handy promotional product idea that will showcase your brand in great style. Made from a non-slip silicone, the Gummy boasts an enlarged branding area that's ready to be printed with your logo and more. Ask us about samples, delivery times and branding information today.