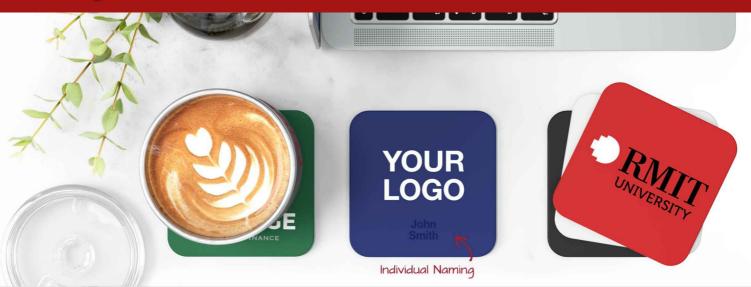

## Jelly

The Jelly custom drinks coaster boasts an enlarged square branding area that's ready to be printed with your logo in precise detail. Made from a non-slip silicone, the Jelly is a popular promotional product idea for Conferences, Trade Shows, Events and also as employee gifts. We're standing by to answer any questions about branding, delivery times and samples.