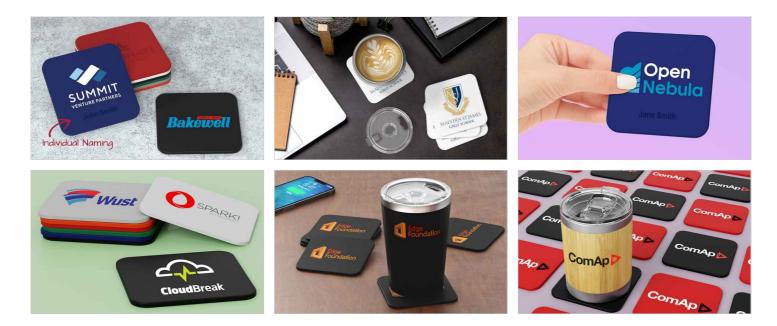

## Jelly

The Jelly custom drinks coaster boasts an enlarged square branding area that's ready to be printed with your logo in precise detail. Made from a non-slip silicone, the Jelly is a popular promotional product idea for Conferences, Trade Shows, Events and also as employee gifts. We're standing by to answer any questions about branding, delivery times and samples.