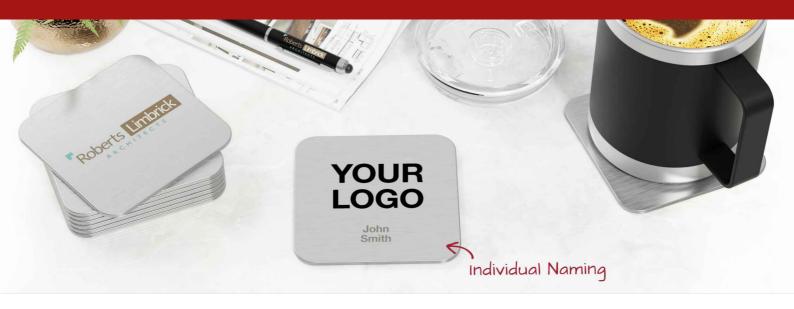

## Node

The Node Coaster features a brushed aluminum alloy surface that's ready to be branded with your logo, slogan and more. The base of the coaster is made from a cork non-slip material. A fantastic promotional product idea that'll be used for years to come, giving you great brand exposure.

## Node

| Colours               |                                                                                                                |                                         |
|-----------------------|----------------------------------------------------------------------------------------------------------------|-----------------------------------------|
| Lead Time             | 8 working days                                                                                                 |                                         |
| Branding              | SCREEN PRINTING  1 - 4 COLORS                                                                                  | INDIVIDUAL NAMING                       |
| Branding Area         | Screen Printing  Area Front: 90mm X 90mm                                                                       | Laser Engraving Area Front: 90mm X 90mm |
| Dimensions and Weight | Length: 90mm (3.54 inches) Width: 90mm (3.54 inches) Height: 3.5mm (0.14 inches) Weight: 51 grams (1.8 ounces) |                                         |