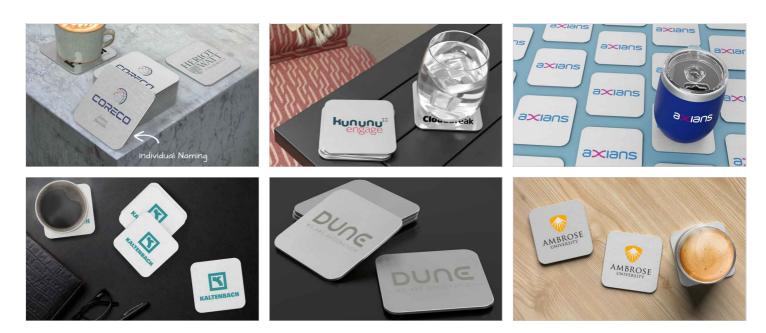

## Node

The Node Coaster features a brushed aluminum alloy surface that's ready to be branded with your logo, slogan and more. The base of the coaster is made from a cork non-slip material. A fantastic promotional product idea that'll be used for years to come, giving you great brand exposure.

## Node

| Colours               |                                                                                                                |                                         |
|-----------------------|----------------------------------------------------------------------------------------------------------------|-----------------------------------------|
| Lead Time             | 8 working days                                                                                                 |                                         |
| Branding              | SCREEN PRINTING  1 - 4 COLORS                                                                                  | INDIVIDUAL NAMING                       |
| Branding Area         | Screen Printing  Area Front: 90mm X 90mm                                                                       | Laser Engraving Area Front: 90mm X 90mm |
| Dimensions and Weight | Length: 90mm (3.54 inches) Width: 90mm (3.54 inches) Height: 3.5mm (0.14 inches) Weight: 51 grams (1.8 ounces) |                                         |