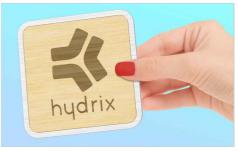

## **Panel**

The Panel Coaster is a popular promotional product idea that'll give you fantastic brand exposure. It's made from FSC-Certified bamboo and also features a stunning aluminum alloy trim. The base includes a non-slip cork material. Get in touch today regarding branding information, delivery times and prices.

## **Panel**

| Colours               |                                                                                                                   |                                         |
|-----------------------|-------------------------------------------------------------------------------------------------------------------|-----------------------------------------|
| Lead Time             | 8 working days                                                                                                    |                                         |
| Branding              | PHOTO PRINTING  LASER ENGRAVING                                                                                   | INDIMIDUAL                              |
| Branding Area         | Photo Printing  Area Front: 80mm X 80mm                                                                           | Laser Engraving Area Front: 80mm X 80mm |
| Dimensions and Weight | Length: 100mm (3.94 inches) Width: 100mm (3.94 inches) Height: 4.7mm (0.19 inches) Weight: 64 grams (2.26 ounces) |                                         |