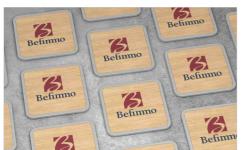

## **Panel**

The Panel Coaster is a popular promotional product idea that'll give you fantastic brand exposure. It's made from FSC-Certified bamboo and also features a stunning aluminum alloy trim. The base includes a non-slip cork material. Get in touch today regarding branding information, delivery times and prices.

## **Panel**

| Colours               |                                                                                                                   |                                         |
|-----------------------|-------------------------------------------------------------------------------------------------------------------|-----------------------------------------|
| Lead Time             | 8 working days                                                                                                    |                                         |
| Branding              | PHOTO PRINTING  LASER ENGRAVING                                                                                   | INDIMIDUAL                              |
| Branding Area         | Photo Printing  Area Front: 80mm X 80mm                                                                           | Laser Engraving Area Front: 80mm X 80mm |
| Dimensions and Weight | Length: 100mm (3.94 inches) Width: 100mm (3.94 inches) Height: 4.7mm (0.19 inches) Weight: 64 grams (2.26 ounces) |                                         |