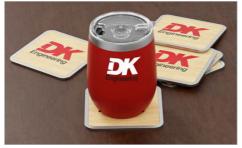

## **Panel**

The Panel Coaster is a popular promotional product idea that'll give you fantastic brand exposure. It's made from FSC-Certified bamboo and also features a stunning aluminum alloy trim. The base includes a non-slip cork material. Get in touch today regarding branding information, delivery times and prices.

## **Panel**

| Colours               |                                                                                                                   |                                         |
|-----------------------|-------------------------------------------------------------------------------------------------------------------|-----------------------------------------|
| Lead Time             | 8 working days                                                                                                    |                                         |
| Branding              | PHOTO PRINTING  LASER ENGRAVING                                                                                   | INDIMIDUAL                              |
| Branding Area         | Photo Printing  Area Front: 80mm X 80mm                                                                           | Laser Engraving Area Front: 80mm X 80mm |
| Dimensions and Weight | Length: 100mm (3.94 inches) Width: 100mm (3.94 inches) Height: 4.7mm (0.19 inches) Weight: 64 grams (2.26 ounces) |                                         |