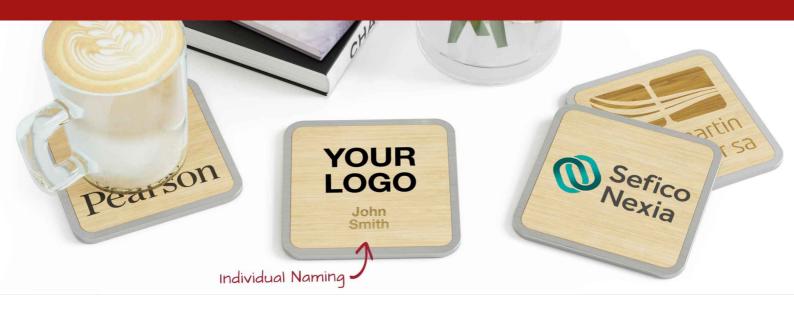

## **Panel**

The Panel Coaster is a popular promotional product idea that'll give you fantastic brand exposure. It's made from FSC-Certified bamboo and also features a stunning aluminum alloy trim. The base includes a non-slip cork material. Get in touch today regarding branding information, delivery times and prices.