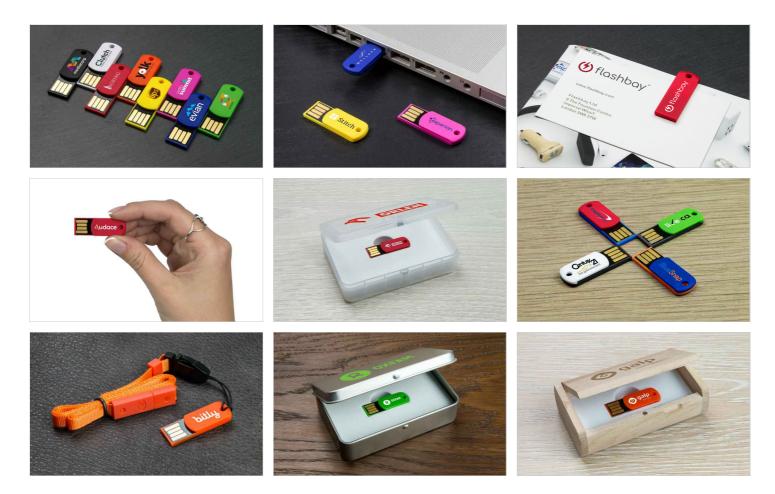

With its compact yet sophisticated design the Clip Flash Drive is a unique clip shaped USB which can conveniently be attached to any of your customer's brochures, business cards and printed documents. So as it so happens your audience can also use it as a traditional paper clip!