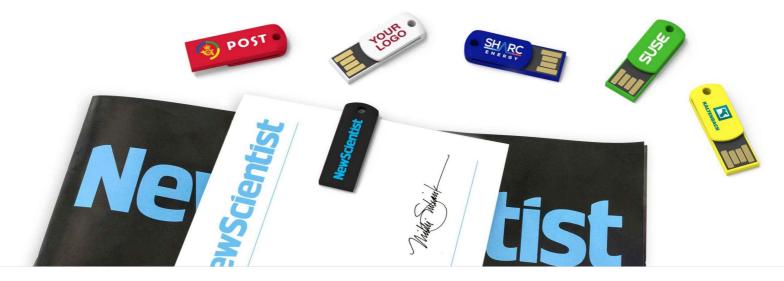

With its compact yet sophisticated design the Clip Flash Drive is a unique clip shaped USB which can conveniently be attached to any of your customer's brochures, business cards and printed documents. So as it so happens your audience can also use it as a traditional paper clip!