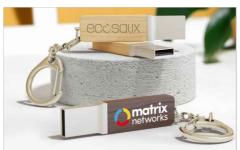

## Carve

Our Carve Flash Drive is a beautifully crafted model that comes in a choice of FSC-certified Maple Wood or Walnut Wood. The elegant lines, enlarged branding area and keyring attachment are especially popular with our clients. We can Screen Print or Laser Engrave your logo, slogan, website address and more.

## Carve

| Capacities            | 2GB, 4GB, 8GB, 16GB, 32GB, 64GB, 128GB                                                                         |                                                                |
|-----------------------|----------------------------------------------------------------------------------------------------------------|----------------------------------------------------------------|
| Colours               |                                                                                                                |                                                                |
| Lead Time             | 6 working days                                                                                                 |                                                                |
| Branding              | SCREEN PRINTING  1-4 COLOURS  LASER ENGRAVING                                                                  | INDIVIDUAL<br>NAMING                                           |
| Branding Area         | Screen Printing  Area Front: 30mm X 9mm  Area Back: 30mm X 9mm                                                 | Laser Engraving  Area Front: 30mm X 9mm  Area Back: 30mm X 9mm |
| Dimensions and Weight | Length: 55mm (2.17 inches) Width: 13.6mm (0.54 inches) Height: 6mm (0.24 inches) Weight: 5 grams (0.18 ounces) |                                                                |