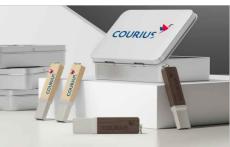

## Carve

Our Carve Flash Drive is a beautifully crafted model that comes in a choice of FSC-certified Maple Wood or Walnut Wood. The elegant lines, enlarged branding area and keyring attachment are especially popular with our clients. We can Screen Print or Laser Engrave your logo, slogan, website address and more.

## Carve

| Capacities            | 2GB, 4GB, 8GB, 16GB, 32GB, 64GB, 128GB                                                                         |                                                                |
|-----------------------|----------------------------------------------------------------------------------------------------------------|----------------------------------------------------------------|
| Colours               |                                                                                                                |                                                                |
| Lead Time             | 6 working days                                                                                                 |                                                                |
| Branding              | SCREEN PRINTING  1-4 COLOURS  LASER ENGRAVING                                                                  | INDIVIDUAL<br>NAMING                                           |
| Branding Area         | Screen Printing  Area Front: 30mm X 9mm  Area Back: 30mm X 9mm                                                 | Laser Engraving  Area Front: 30mm X 9mm  Area Back: 30mm X 9mm |
| Dimensions and Weight | Length: 55mm (2.17 inches) Width: 13.6mm (0.54 inches) Height: 6mm (0.24 inches) Weight: 5 grams (0.18 ounces) |                                                                |