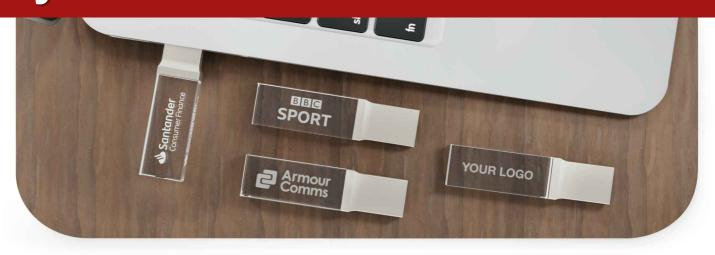

## Crystal

Our Crystal USB Flash Drive features a striking K9 glass shell, Laser Engraved 'inside the glass' with your logo in 2 dimensions. The K9-rated glass is known for its exceptional clarity and durability, which makes it ideal for daily usage. The edges and corners of the Flash Drive have been polished and smoothed to ensure easily handling.