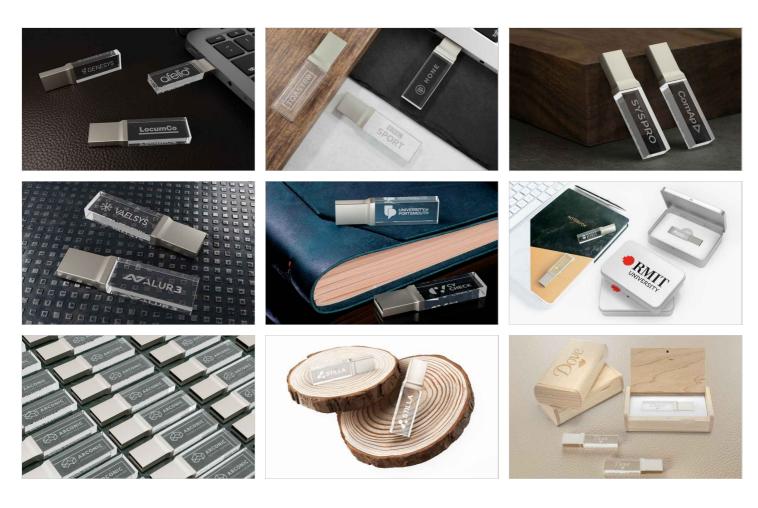

## Crystal

Our Crystal USB Flash Drive features a striking K9 glass shell, Laser Engraved 'inside the glass' with your logo in 2 dimensions. The K9-rated glass is known for its exceptional clarity and durability, which makes it ideal for daily usage. The edges and corners of the Flash Drive have been polished and smoothed to ensure easily handling.