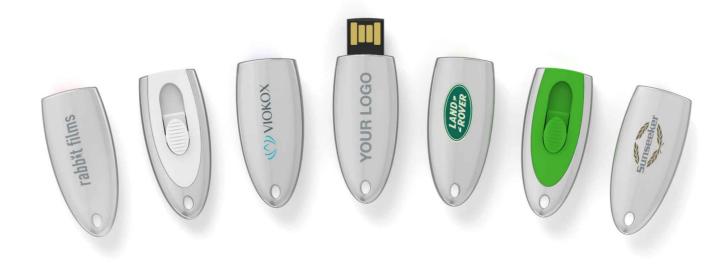

## **Ellipse**

With sleek lines, a compact and an attractive premium quality finish the Ellipse USB sets itself apart from the crowd. Its precision engineered chrome-plated zinc alloy body and protective smooth sliding mechanism allows you to neatly showcase your corporate message or logo.

## **Ellipse**

| Capacities            | 2GB, 4GB, 8GB, 16GB, 32GB, 64GB, 128GB                                                                            |
|-----------------------|-------------------------------------------------------------------------------------------------------------------|
| Colours               |                                                                                                                   |
| Lead Time             | 6 working days                                                                                                    |
| Branding              | SCREEN PRINTING  1-4 COLOURS  LASER ENGRAVING INDIVIDUAL NAMING O                                                 |
| Branding Area         | All Branding Methods  Area Front: 28mm X 8mm                                                                      |
| Dimensions and Weight | Length: 50mm (1.97 inches) Width: 21.5mm (0.85 inches) Height: 8mm (0.31 inches) Weight: 15.3 grams (0.54 ounces) |