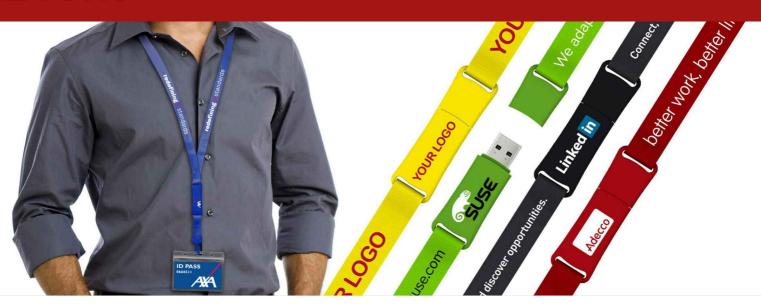

## **Event**

The Event integrates a USB Flash Drive and a lanyard into one handy model. The Flash Drive is secured by a magnetic mechanism that also allows for a quick-release. The Event comes with a Plastic Card Holder, perfect for displaying company branding or employee information.