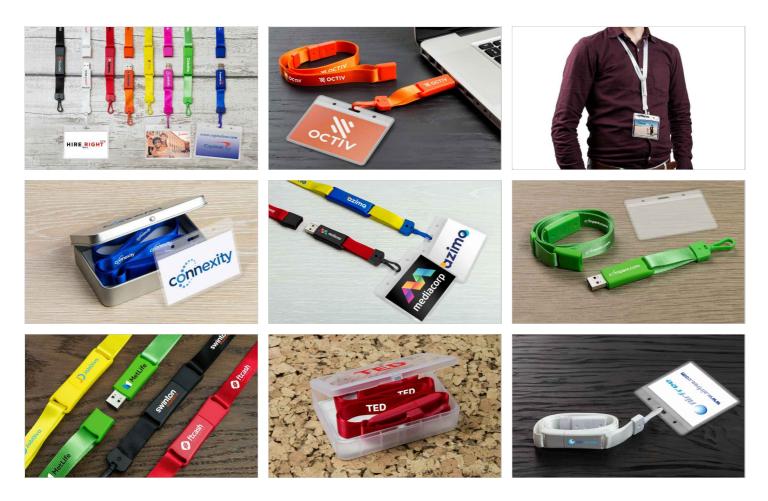

## **Event**

The Event integrates a USB Flash Drive and a lanyard into one handy model. The Flash Drive is secured by a magnetic mechanism that also allows for a quick-release. The Event comes with a Plastic Card Holder, perfect for displaying company branding or employee information.