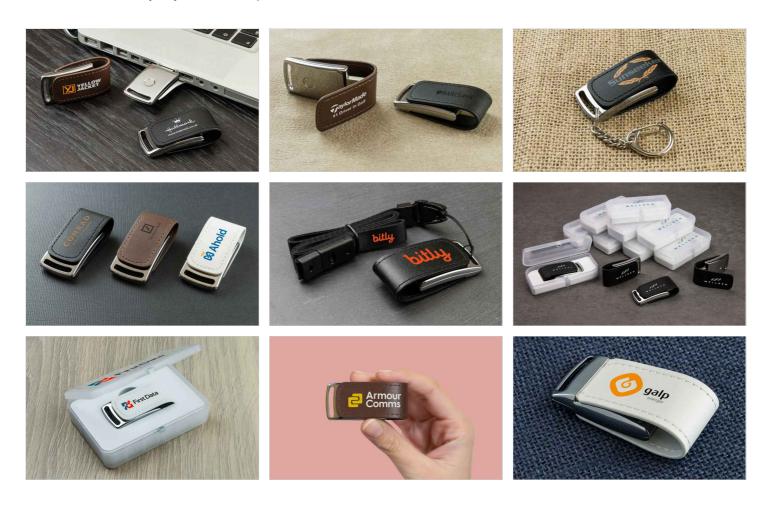

## **Executive**

Our Executive USB Drive is a luxurious leather USB with a chrome body finish to keep your brand standing out from the crowd. The outer leather strap wraps around the USB drive's body, closing with a protective magnetic clasp. Available in three classic shades to match with any of your smartest promotional events.