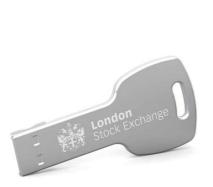

## Key

One of our most innovative products, the Key USB Drive is perfect to unlock the potential of your next promotional campaign. Made from highly polished stainless steel, this key-shaped USB can be Laser Engraved with your logo in fine detail.