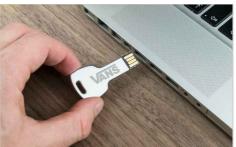

## Key

One of our most innovative products, the Key USB Drive is perfect to unlock the potential of your next promotional campaign. Made from highly polished stainless steel, this key-shaped USB can be Laser Engraved with your logo in fine detail.