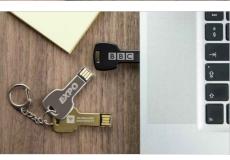

## Key

One of our most innovative products, the Key USB Drive is perfect to unlock the potential of your next promotional campaign. Made from highly polished stainless steel, this key-shaped USB can be Laser Engraved with your logo in fine detail.