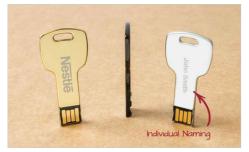

## Key

| Capacities            | 2GB, 4GB, 8GB, 16GB, 32GB, 64GB, 128GB                                                                           |
|-----------------------|------------------------------------------------------------------------------------------------------------------|
| Colours               |                                                                                                                  |
| Lead Time             | 6 working days                                                                                                   |
| Branding              | LASER ENGRAVING NAMING                                                                                           |
| Branding Area         | Area Front: 35mm X 25mm Area Back: 35mm X 25mm                                                                   |
| Dimensions and Weight | Length: 55mm (2.17 inches) Width: 27mm (1.06 inches) Height: 2.9mm (0.11 inches) Weight: 8.9 grams (0.31 ounces) |