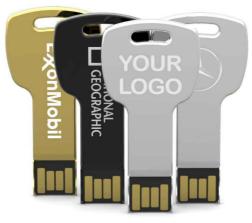

## Key

One of our most innovative products, the Key USB Drive is perfect to unlock the potential of your next promotional campaign. Made from highly polished stainless steel, this key-shaped USB can be Laser Engraved with your logo in fine detail.