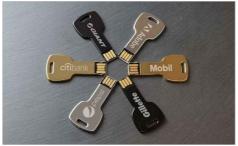

## Key

One of our most innovative products, the Key USB Drive is perfect to unlock the potential of your next promotional campaign. Made from highly polished stainless steel, this key-shaped USB can be Laser Engraved with your logo in fine detail.