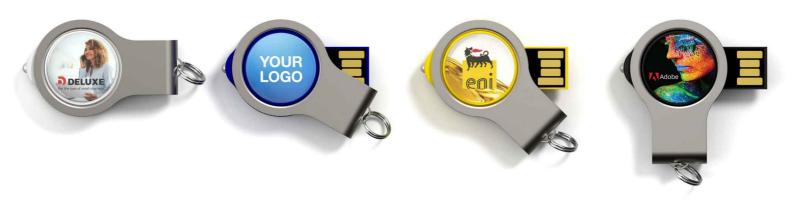

## Light

Brighten your next promotional project with our exclusive Light gadget flash drive design. Gently squeezing its two brandable faces together activates the shiny integrated LED torch so your customers can use it as a handy keychain flashlight.

## Light

| Capacities            | 2GB, 4GB, 8GB, 16GB, 32GB, 64GB, 128GB                                                                                 |
|-----------------------|------------------------------------------------------------------------------------------------------------------------|
| Colours               |                                                                                                                        |
| Lead Time             | 6 working days                                                                                                         |
| Branding              | PHOTO PRINTING                                                                                                         |
| Branding Area         | Photo Printing  Area Front: 20.4mm X 20.4mm  Area Back: 20.4mm X 20.4mm                                                |
| Dimensions and Weight | Length: 45.3mm (1.78 inches) Width: 28.4mm (1.12 inches) Height: 9.7mm (0.38 inches) Weight: 10.38 grams (0.37 ounces) |