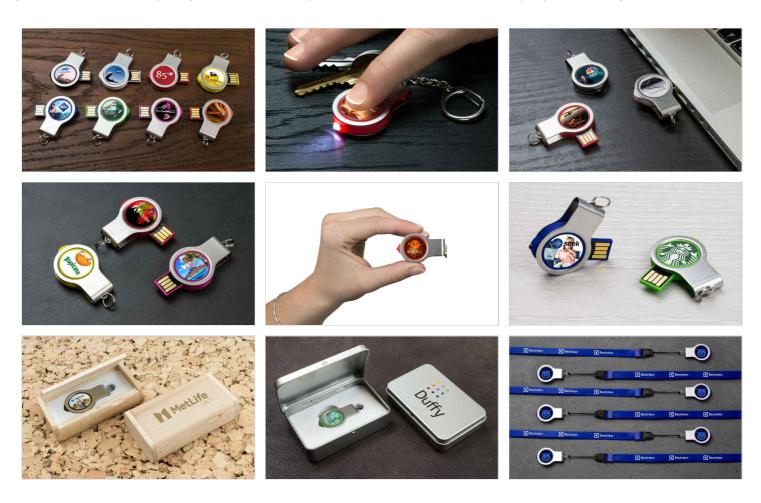

## Light

Brighten your next promotional project with our exclusive Light gadget flash drive design. Gently squeezing its two brandable faces together activates the shiny integrated LED torch so your customers can use it as a handy keychain flashlight.

## Light

| Capacities            | 2GB, 4GB, 8GB, 16GB, 32GB, 64GB, 128GB                                                                                 |
|-----------------------|------------------------------------------------------------------------------------------------------------------------|
| Colours               |                                                                                                                        |
| Lead Time             | 6 working days                                                                                                         |
| Branding              | PHOTO PRINTING                                                                                                         |
| Branding Area         | Photo Printing  Area Front: 20.4mm X 20.4mm  Area Back: 20.4mm X 20.4mm                                                |
| Dimensions and Weight | Length: 45.3mm (1.78 inches) Width: 28.4mm (1.12 inches) Height: 9.7mm (0.38 inches) Weight: 10.38 grams (0.37 ounces) |