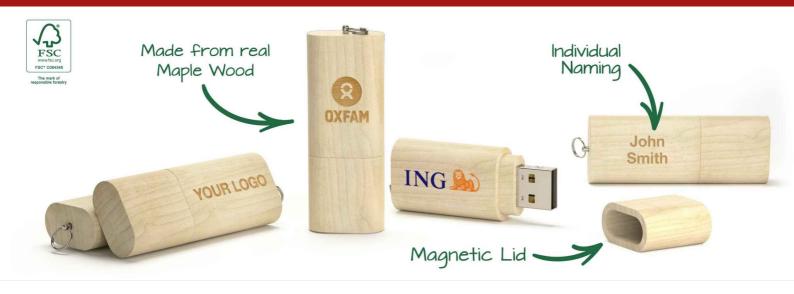

## **Nature**

With a stunning natural hardwood shell made from FSC® certified Maple Wood, the Nature Flash Drive is the perfect blend of modern technology and sophisticated styling. This Wooden USB is ideal if you are looking for a promotional gift with a smooth tactile feel and great visual appeal for your brand.

## **Nature**

| Capacities            | 2GB, 4GB, 8GB, 16GB, 32GB, 64GB, 128GB                                                                            |
|-----------------------|-------------------------------------------------------------------------------------------------------------------|
| Colours               |                                                                                                                   |
| Lead Time             | 6 working days                                                                                                    |
| Branding              | SCREEN PRINTING  1-4 COLOURS  LASER ENGRAVING INDIVIDUAL NAMING O                                                 |
| Branding Area         | All Branding Methods  Area Front: 30mm X 12.5mm  Area Back: 30mm X 12.5mm                                         |
| Dimensions and Weight | Length: 58mm (2.28 inches) Width: 22mm (0.87 inches) Height: 11mm (0.43 inches) Weight: 10.92 grams (0.39 ounces) |