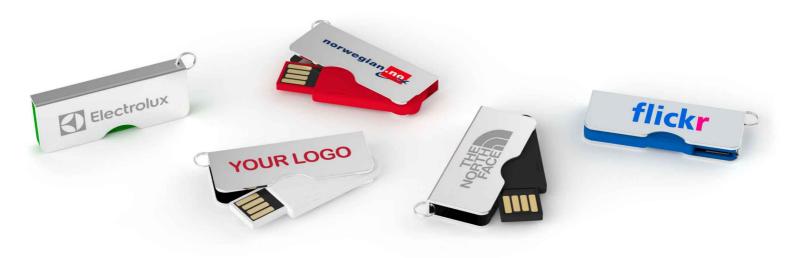

## Rotator

Our Rotator USB Drive is the perfect blend of smart design and cutting-edge technology. Its rotating shiny metal case fully protects the USB connector from damage when your clients are on the move. Easily attach it to keys or neck straps with the supplied split ring.