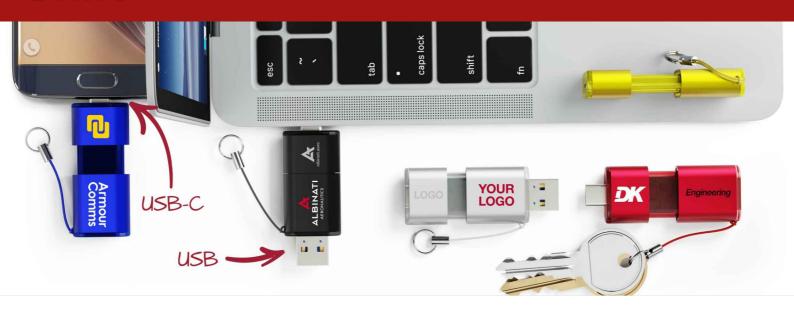

## **Shift**

Our Shift Flash Drive features a standard USB connector at one end and a USB-C connector at the other end, which is compatible with many of the latest computers, laptops, smartphones and more. The practical sliding mechanism can reveal and hide both USB connectors as you wish. The Shift also comes with a handy tethered cable that can easily attach to a set of keys or lanyard. We can Screen Print or Laser Engrave your logo onto the dedicated branding area. Get in touch today regarding our latest prices and delivery options.