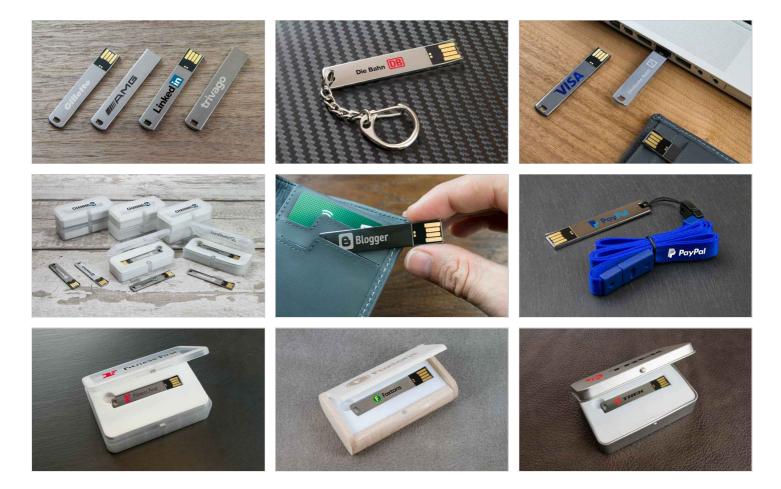

## WalletStick

The WalletStick is compact, chic and elegant. Just 2.3mm thin, it can fit perfectly into customer and client wallets or easily attach to a set of keys. Both sides can be Screen Printed or Laser Engraved with your logo or brand message.

## WalletStick

| 2GB, 4GB, 8GB, 16GB, 32GB, 64GB, 1280                                                                                        | GB                                                                                                                                                                                                                                                                                                                                                                                                                                                                                                                                                                                                                                                                                                                                                                                                                                                                                                                                                                                                                                                                                                                                                                                                                                                                                                                                                                                                                                                                                                                                                                                                                                                                                                                                                                                                                                                                                                                                                                                                                                                                                                                                                                                                                                                                                                                                                                                                                                                                                                                                                                                                                                                        |
|------------------------------------------------------------------------------------------------------------------------------|-----------------------------------------------------------------------------------------------------------------------------------------------------------------------------------------------------------------------------------------------------------------------------------------------------------------------------------------------------------------------------------------------------------------------------------------------------------------------------------------------------------------------------------------------------------------------------------------------------------------------------------------------------------------------------------------------------------------------------------------------------------------------------------------------------------------------------------------------------------------------------------------------------------------------------------------------------------------------------------------------------------------------------------------------------------------------------------------------------------------------------------------------------------------------------------------------------------------------------------------------------------------------------------------------------------------------------------------------------------------------------------------------------------------------------------------------------------------------------------------------------------------------------------------------------------------------------------------------------------------------------------------------------------------------------------------------------------------------------------------------------------------------------------------------------------------------------------------------------------------------------------------------------------------------------------------------------------------------------------------------------------------------------------------------------------------------------------------------------------------------------------------------------------------------------------------------------------------------------------------------------------------------------------------------------------------------------------------------------------------------------------------------------------------------------------------------------------------------------------------------------------------------------------------------------------------------------------------------------------------------------------------------------------|
|                                                                                                                              |                                                                                                                                                                                                                                                                                                                                                                                                                                                                                                                                                                                                                                                                                                                                                                                                                                                                                                                                                                                                                                                                                                                                                                                                                                                                                                                                                                                                                                                                                                                                                                                                                                                                                                                                                                                                                                                                                                                                                                                                                                                                                                                                                                                                                                                                                                                                                                                                                                                                                                                                                                                                                                                           |
| 6 working days                                                                                                               |                                                                                                                                                                                                                                                                                                                                                                                                                                                                                                                                                                                                                                                                                                                                                                                                                                                                                                                                                                                                                                                                                                                                                                                                                                                                                                                                                                                                                                                                                                                                                                                                                                                                                                                                                                                                                                                                                                                                                                                                                                                                                                                                                                                                                                                                                                                                                                                                                                                                                                                                                                                                                                                           |
| SCREEN<br>PRINTING<br>1-4<br>COLOURS                                                                                         | INDIVIDUAL<br>NAMING                                                                                                                                                                                                                                                                                                                                                                                                                                                                                                                                                                                                                                                                                                                                                                                                                                                                                                                                                                                                                                                                                                                                                                                                                                                                                                                                                                                                                                                                                                                                                                                                                                                                                                                                                                                                                                                                                                                                                                                                                                                                                                                                                                                                                                                                                                                                                                                                                                                                                                                                                                                                                                      |
| Screen Printing<br>Area Front: 40mm X 10mm<br>Area Back: 45mm X 10mm                                                         | Laser Engraving<br>Area Front: 40mm X 9mm<br>Area Back: 45mm X 9mm                                                                                                                                                                                                                                                                                                                                                                                                                                                                                                                                                                                                                                                                                                                                                                                                                                                                                                                                                                                                                                                                                                                                                                                                                                                                                                                                                                                                                                                                                                                                                                                                                                                                                                                                                                                                                                                                                                                                                                                                                                                                                                                                                                                                                                                                                                                                                                                                                                                                                                                                                                                        |
| Length: 66.3mm (2.61 inches)<br>Width: 12.3mm (0.48 inches)<br>Height: 2.3mm (0.09 inches)<br>Weight: 10 grams (0.35 ounces) |                                                                                                                                                                                                                                                                                                                                                                                                                                                                                                                                                                                                                                                                                                                                                                                                                                                                                                                                                                                                                                                                                                                                                                                                                                                                                                                                                                                                                                                                                                                                                                                                                                                                                                                                                                                                                                                                                                                                                                                                                                                                                                                                                                                                                                                                                                                                                                                                                                                                                                                                                                                                                                                           |
|                                                                                                                              | 6 working days<br>5 working days<br>5 CREEN<br>1 - 4<br>2 - 2<br>5 CREEN<br>1 - 4<br>2 - 2<br>5 CREEN<br>1 - 4<br>5 CREEN<br>1 - 4<br>1 - 4<br>5 CREEN<br>1 - 4<br>1 - 4<br>1 |