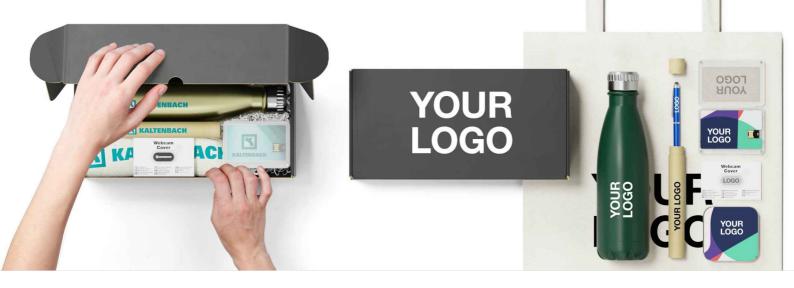

## **Deluxe**

Combine 6 products in a handy Travel Gift Set: Nova 500 Water Bottle, Edge Wireless Charger, Wafer USB Card, Weave Tote Bag, Guard Webcam Cover, Sleek Pen. These carefully curated products can be branded with your logo, website address, slogan and more. The top of the Gift Case can also be Laser Engraved or Screen Printed in up to 4 colours. Any product colour combinations are allowed.