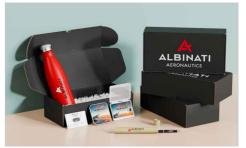

## **Deluxe**

Combine 6 products in a handy Travel Gift Set: Nova 500 Water Bottle, Edge Wireless Charger, Wafer USB Card, Weave Tote Bag, Guard Webcam Cover, Sleek Pen. These carefully curated products can be branded with your logo, website address, slogan and more. The top of the Gift Case can also be Laser Engraved or Screen Printed in up to 4 colours. Any product colour combinations are allowed.