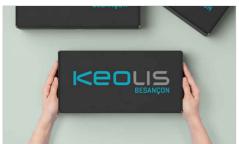

## **Deluxe**

Combine 6 products in a handy Travel Gift Set: Nova 500 Water Bottle, Edge Wireless Charger, Wafer USB Card, Weave Tote Bag, Guard Webcam Cover, Sleek Pen. These carefully curated products can be branded with your logo, website address, slogan and more. The top of the Gift Case can also be Laser Engraved or Screen Printed in up to 4 colours. Any product colour combinations are allowed.

## Deluxe

| Gift Case Colours     |                                                                                                                     |
|-----------------------|---------------------------------------------------------------------------------------------------------------------|
| Lead Time             | 10 working days                                                                                                     |
| Branding              | PHOTO PRINTING                                                                                                      |
| Branding Area         | Photo Printing  Area Front: 250mm X 112mm                                                                           |
| Dimensions and Weight | Length: 305mm (12.01 inches) Width: 150mm (5.91 inches) Height: 85mm (3.35 inches) Weight: 854 grams (30.12 ounces) |
| Tech Specs            | {TECHSPECS}                                                                                                         |
|                       |                                                                                                                     |