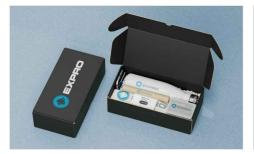

## **Deluxe**

Combine 6 products in a handy Travel Gift Set: Nova 500 Water Bottle, Edge Wireless Charger, Wafer USB Card, Weave Tote Bag, Guard Webcam Cover, Sleek Pen. These carefully curated products can be branded with your logo, website address, slogan and more. The top of the Gift Case can also be Laser Engraved or Screen Printed in up to 4 colours. Any product colour combinations are allowed.