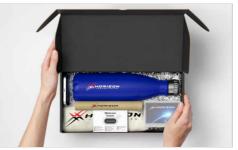

## **Deluxe**

Combine 6 products in a handy Travel Gift Set: Nova 500 Water Bottle, Edge Wireless Charger, Wafer USB Card, Weave Tote Bag, Guard Webcam Cover, Sleek Pen. These carefully curated products can be branded with your logo, website address, slogan and more. The top of the Gift Case can also be Laser Engraved or Screen Printed in up to 4 colours. Any product colour combinations are allowed.