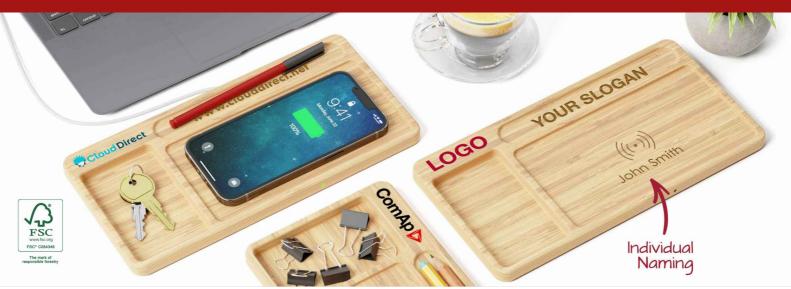

## EcoDesk

The EcoDesk Wireless Charger is a fantastic accessory that'll help keep your desk organised. It's compatible with all smartphones that support wireless charging, including top end brands. We can Screen Print and Laser Engrave your logo onto the dedicated branding areas for maximum exposure. A great product that'll be used daily.

## EcoDesk

| Colours               |                                                          |                                                                                 |
|-----------------------|----------------------------------------------------------|---------------------------------------------------------------------------------|
| Lead Time             | 8 working days                                           |                                                                                 |
| Branding              | SCREEN<br>PRINTING<br>1-4<br>COLOURS                     |                                                                                 |
| Branding Area         | Screen Printing                                          | Laser Engraving                                                                 |
|                       | Area Left: 65mm X 15.5mm                                 | Area Left: 55mm X 13mm<br>Area Right: 100mm X 13mm<br>Area Bottom: 100mm X 75mm |
|                       |                                                          |                                                                                 |
| Dimensions and Weight | Length: 248mm (9.76 inches)                              |                                                                                 |
|                       | Width: 125mm (4.92 inches)<br>Height: 12mm (0.47 inches) |                                                                                 |
|                       | Weight: 170 grams (6 ounces)                             |                                                                                 |