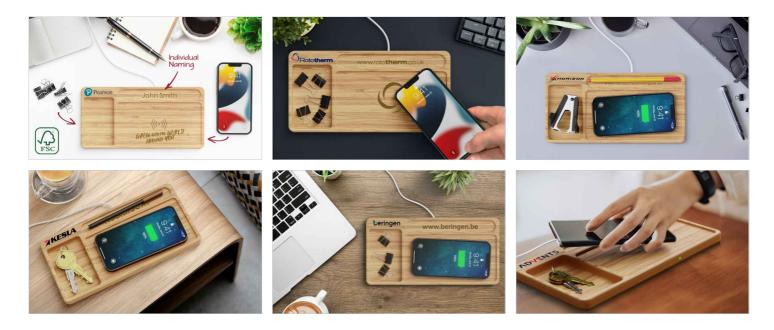

## EcoDesk

The EcoDesk Wireless Charger is a fantastic accessory that'll help keep your desk organised. It's compatible with all smartphones that support wireless charging, including top end brands. We can Screen Print and Laser Engrave your logo onto the dedicated branding areas for maximum exposure. A great product that'll be used daily.

## EcoDesk

| Colours               |                                                          |                                                                                 |
|-----------------------|----------------------------------------------------------|---------------------------------------------------------------------------------|
| Lead Time             | 8 working days                                           |                                                                                 |
| Branding              | SCREEN<br>PRINTING<br>1-4<br>COLOURS                     |                                                                                 |
| Branding Area         | Screen Printing                                          | Laser Engraving                                                                 |
|                       | Area Left: 65mm X 15.5mm                                 | Area Left: 55mm X 13mm<br>Area Right: 100mm X 13mm<br>Area Bottom: 100mm X 75mm |
|                       |                                                          |                                                                                 |
| Dimensions and Weight | Length: 248mm (9.76 inches)                              |                                                                                 |
|                       | Width: 125mm (4.92 inches)<br>Height: 12mm (0.47 inches) |                                                                                 |
|                       | Weight: 170 grams (6 ounces)                             |                                                                                 |