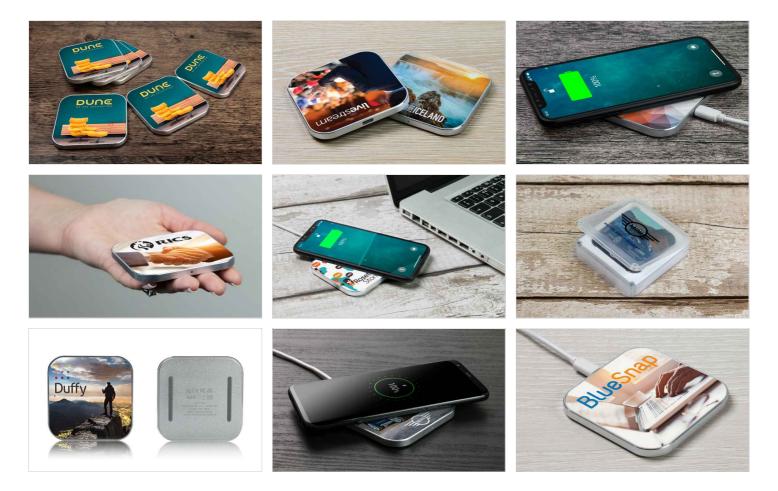

## Edge

Our Edge Wireless Charger is a unique and novel way for your Customers and Clients to charge their smartphones and tablets. Simply place the device onto the surface to charge, no need to plug any cables into the smartphone or tablet. Compatible with Qienabled devices, otherwise known as Wireless Charging devices, our Edge Wireless Charger can be Photo Printed with your image, logo, website address and slogan.