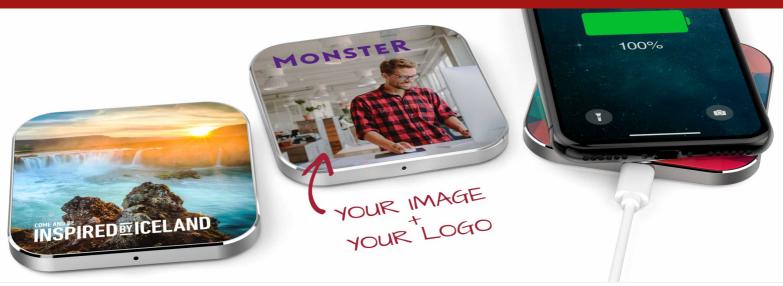

## Edge

Our Edge Wireless Charger is a unique and novel way for your Customers and Clients to charge their smartphones and tablets. Simply place the device onto the surface to charge, no need to plug any cables into the smartphone or tablet. Compatible with Qienabled devices, otherwise known as Wireless Charging devices, our Edge Wireless Charger can be Photo Printed with your image, logo, website address and slogan.