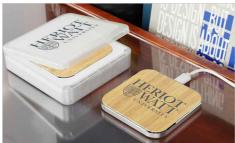

## Savanna

The Savanna Wireless Charger is a beautifully crafted model, made from FSC-certified bamboo wood. The large branding area can be branded with your logo in precise detail. The Savanna is compatible with Qi-enabled devices, otherwise known as Wireless Charging devices. A fantastic promotional product that'll be kept and used for years.