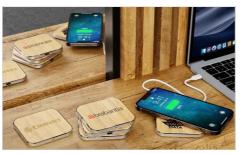

## Savanna

The Savanna Wireless Charger is a beautifully crafted model, made from FSC-certified bamboo wood. The large branding area can be branded with your logo in precise detail. The Savanna is compatible with Qi-enabled devices, otherwise known as Wireless Charging devices. A fantastic promotional product that'll be kept and used for years.

## Savanna

| Colours               |                                                                                                                                                                                                                                                                                                                                                                                                                                                                                                                                                                                                                                                                                                                                                                                                                                                                                                                                                                                                                                                                                                                                                                                                                                                                                                                                                                                                                                                                                                                                                                                                                                                                                                                                                                                                                                                                                                                                                                                                                                                                                                                               |                                       |
|-----------------------|-------------------------------------------------------------------------------------------------------------------------------------------------------------------------------------------------------------------------------------------------------------------------------------------------------------------------------------------------------------------------------------------------------------------------------------------------------------------------------------------------------------------------------------------------------------------------------------------------------------------------------------------------------------------------------------------------------------------------------------------------------------------------------------------------------------------------------------------------------------------------------------------------------------------------------------------------------------------------------------------------------------------------------------------------------------------------------------------------------------------------------------------------------------------------------------------------------------------------------------------------------------------------------------------------------------------------------------------------------------------------------------------------------------------------------------------------------------------------------------------------------------------------------------------------------------------------------------------------------------------------------------------------------------------------------------------------------------------------------------------------------------------------------------------------------------------------------------------------------------------------------------------------------------------------------------------------------------------------------------------------------------------------------------------------------------------------------------------------------------------------------|---------------------------------------|
| Lead Time             | 7 working days                                                                                                                                                                                                                                                                                                                                                                                                                                                                                                                                                                                                                                                                                                                                                                                                                                                                                                                                                                                                                                                                                                                                                                                                                                                                                                                                                                                                                                                                                                                                                                                                                                                                                                                                                                                                                                                                                                                                                                                                                                                                                                                |                                       |
| Branding              | PHOTO PRINTING  LASER ENGRAVING  TO SHARE THE PROPERTY OF THE | INDIVIDUAL NAMING                     |
| Branding Area         | Photo Printing  Area Top: 62mm X 62mm                                                                                                                                                                                                                                                                                                                                                                                                                                                                                                                                                                                                                                                                                                                                                                                                                                                                                                                                                                                                                                                                                                                                                                                                                                                                                                                                                                                                                                                                                                                                                                                                                                                                                                                                                                                                                                                                                                                                                                                                                                                                                         | Laser Engraving Area Top: 62mm X 62mm |
| Dimensions and Weight | Length: 76mm (2.99 inches) Width: 76mm (2.99 inches) Height: 8mm (0.31 inches) Weight: 70 grams (2.47 ounces)                                                                                                                                                                                                                                                                                                                                                                                                                                                                                                                                                                                                                                                                                                                                                                                                                                                                                                                                                                                                                                                                                                                                                                                                                                                                                                                                                                                                                                                                                                                                                                                                                                                                                                                                                                                                                                                                                                                                                                                                                 |                                       |