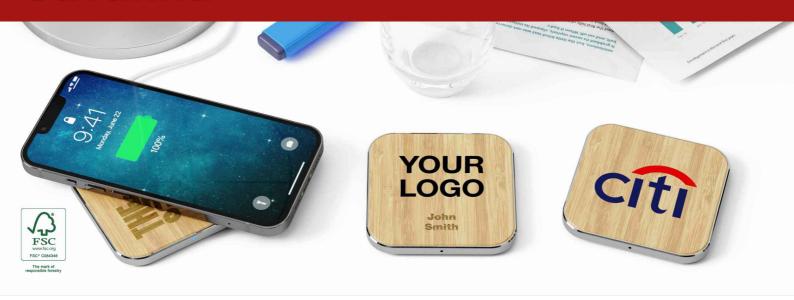

## Savanna

The Savanna Wireless Charger is a beautifully crafted model, made from FSC-certified bamboo wood. The large branding area can be branded with your logo in precise detail. The Savanna is compatible with Qi-enabled devices, otherwise known as Wireless Charging devices. A fantastic promotional product that'll be kept and used for years.

## Savanna

| Colours               |                                                                                                                                                                                                                                                                                                                                                                                                                                                                                                                                                                                                                                                                                                                                                                                                                                                                                                                                                                                                                                                                                                                                                                                                                                                                                                                                                                                                                                                                                                                                                                                                                                                                                                                                                                                                                                                                                                                                                                                                                                                                                                                               |                                       |
|-----------------------|-------------------------------------------------------------------------------------------------------------------------------------------------------------------------------------------------------------------------------------------------------------------------------------------------------------------------------------------------------------------------------------------------------------------------------------------------------------------------------------------------------------------------------------------------------------------------------------------------------------------------------------------------------------------------------------------------------------------------------------------------------------------------------------------------------------------------------------------------------------------------------------------------------------------------------------------------------------------------------------------------------------------------------------------------------------------------------------------------------------------------------------------------------------------------------------------------------------------------------------------------------------------------------------------------------------------------------------------------------------------------------------------------------------------------------------------------------------------------------------------------------------------------------------------------------------------------------------------------------------------------------------------------------------------------------------------------------------------------------------------------------------------------------------------------------------------------------------------------------------------------------------------------------------------------------------------------------------------------------------------------------------------------------------------------------------------------------------------------------------------------------|---------------------------------------|
| Lead Time             | 7 working days                                                                                                                                                                                                                                                                                                                                                                                                                                                                                                                                                                                                                                                                                                                                                                                                                                                                                                                                                                                                                                                                                                                                                                                                                                                                                                                                                                                                                                                                                                                                                                                                                                                                                                                                                                                                                                                                                                                                                                                                                                                                                                                |                                       |
| Branding              | PHOTO PRINTING  LASER ENGRAVING  TO SHARE THE PROPERTY OF THE | INDIVIDUAL NAMING                     |
| Branding Area         | Photo Printing  Area Top: 62mm X 62mm                                                                                                                                                                                                                                                                                                                                                                                                                                                                                                                                                                                                                                                                                                                                                                                                                                                                                                                                                                                                                                                                                                                                                                                                                                                                                                                                                                                                                                                                                                                                                                                                                                                                                                                                                                                                                                                                                                                                                                                                                                                                                         | Laser Engraving Area Top: 62mm X 62mm |
| Dimensions and Weight | Length: 76mm (2.99 inches) Width: 76mm (2.99 inches) Height: 8mm (0.31 inches) Weight: 70 grams (2.47 ounces)                                                                                                                                                                                                                                                                                                                                                                                                                                                                                                                                                                                                                                                                                                                                                                                                                                                                                                                                                                                                                                                                                                                                                                                                                                                                                                                                                                                                                                                                                                                                                                                                                                                                                                                                                                                                                                                                                                                                                                                                                 |                                       |