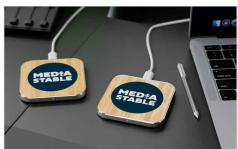

## Savanna

The Savanna Wireless Charger is a beautifully crafted model, made from FSC-certified bamboo wood. The large branding area can be branded with your logo in precise detail. The Savanna is compatible with Qi-enabled devices, otherwise known as Wireless Charging devices. A fantastic promotional product that'll be kept and used for years.