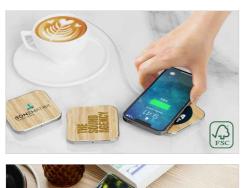

## Savanna

The Savanna Wireless Charger is a beautifully crafted model, made from FSC-certified bamboo wood. The large branding area can be branded with your logo in precise detail. The Savanna is compatible with Qi-enabled devices, otherwise known as Wireless Charging devices. A fantastic promotional product that'll be kept and used for years.

## Savanna

| Colours               |                                                                                                                                                                                                                                                                                                                                                                                                                                                                                                                                                                                                                                                                                                                                                                                                                                                                                                                                                                                                                                                                                                                                                                                                                                                                                                                                                                                                                                                                                                                                                                                                                                                                                                                                                                                                                                                                                                                                                                                                                                                                                                                               |                                       |
|-----------------------|-------------------------------------------------------------------------------------------------------------------------------------------------------------------------------------------------------------------------------------------------------------------------------------------------------------------------------------------------------------------------------------------------------------------------------------------------------------------------------------------------------------------------------------------------------------------------------------------------------------------------------------------------------------------------------------------------------------------------------------------------------------------------------------------------------------------------------------------------------------------------------------------------------------------------------------------------------------------------------------------------------------------------------------------------------------------------------------------------------------------------------------------------------------------------------------------------------------------------------------------------------------------------------------------------------------------------------------------------------------------------------------------------------------------------------------------------------------------------------------------------------------------------------------------------------------------------------------------------------------------------------------------------------------------------------------------------------------------------------------------------------------------------------------------------------------------------------------------------------------------------------------------------------------------------------------------------------------------------------------------------------------------------------------------------------------------------------------------------------------------------------|---------------------------------------|
| Lead Time             | 7 working days                                                                                                                                                                                                                                                                                                                                                                                                                                                                                                                                                                                                                                                                                                                                                                                                                                                                                                                                                                                                                                                                                                                                                                                                                                                                                                                                                                                                                                                                                                                                                                                                                                                                                                                                                                                                                                                                                                                                                                                                                                                                                                                |                                       |
| Branding              | PHOTO PRINTING  LASER ENGRAVING  TO SHARE THE PROPERTY OF THE | INDIVIDUAL NAMING                     |
| Branding Area         | Photo Printing  Area Top: 62mm X 62mm                                                                                                                                                                                                                                                                                                                                                                                                                                                                                                                                                                                                                                                                                                                                                                                                                                                                                                                                                                                                                                                                                                                                                                                                                                                                                                                                                                                                                                                                                                                                                                                                                                                                                                                                                                                                                                                                                                                                                                                                                                                                                         | Laser Engraving Area Top: 62mm X 62mm |
| Dimensions and Weight | Length: 76mm (2.99 inches) Width: 76mm (2.99 inches) Height: 8mm (0.31 inches) Weight: 70 grams (2.47 ounces)                                                                                                                                                                                                                                                                                                                                                                                                                                                                                                                                                                                                                                                                                                                                                                                                                                                                                                                                                                                                                                                                                                                                                                                                                                                                                                                                                                                                                                                                                                                                                                                                                                                                                                                                                                                                                                                                                                                                                                                                                 |                                       |