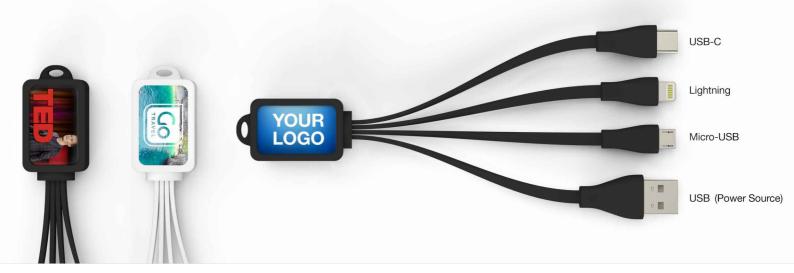

## Multi

The Multi combines 4 cables into 1 neat and handy model. Your Customers and Clients can plug the standard USB connector into a power source and charge up to 3 devices via the Lightning adapter, USB-C connector and Micro-USB connector. The Multi can attach to a set of keys and features a beautiful surface area to Photo Print with your image, logo, website address and slogan.

## Multi

| Colours               |                                                                                                                        |
|-----------------------|------------------------------------------------------------------------------------------------------------------------|
| Lead Time             | 7 working days                                                                                                         |
| Branding              | PHOTO<br>PRINTING                                                                                                      |
| Branding Area         | Photo Printing<br>Area Top: 27mm X 16mm                                                                                |
| Dimensions and Weight | Length: 152.5mm (6 inches)<br>Width: 25mm (0.98 inches)<br>Height: 15mm (0.59 inches)<br>Weight: 17 grams (0.6 ounces) |