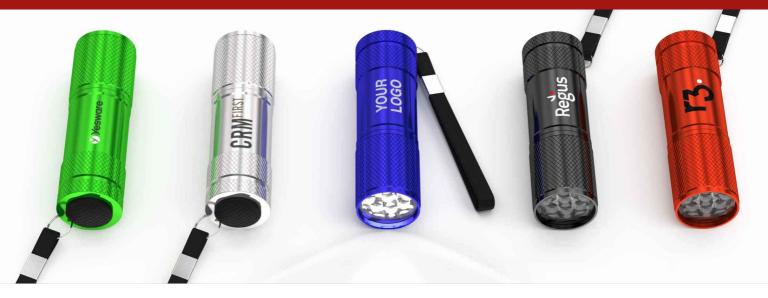

## Lumi

Available in 6 vibrant colours, the Lumi LED Torch will become a trusty companion for your Customers and Clients. The outer-shell can be Screen Printed or Laser Engraved with your logo, slogan and more. A great promotional product for your next Meeting, Event or Conference. Three AAA batteries come included as standard.