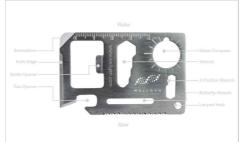

## Kit

Our Kit Multi Tool packs 11 useful functions into 1 handy tool, including a Can Opener, Screwdriver, Serrated Saw, Bottle Opener and more. Specifically designed for promotional purposes, you can Screen Print or Laser Engrave your logo, slogan and more on the dedicated branding areas.

## Kit

Colours **Lead Time** 7 working days INDIVIDUAL NAMING SCREEN PRINTING LASER ENGRAVING **Branding All Branding Methods** Area Left: 30mm X 5.6mm Area Right: 17.4mm X 12.8mm **Branding Area** Length: 69mm (2.72 inches) Width: 45mm (1.77 inches) **Dimensions and Weight** Height: 2mm (0.08 inches) Weight: 29 grams (1.02 ounces)