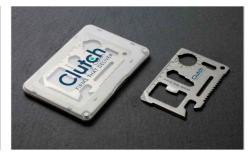

## Kit

Our Kit Multi Tool packs 11 useful functions into 1 handy tool, including a Can Opener, Screwdriver, Serrated Saw, Bottle Opener and more. Specifically designed for promotional purposes, you can Screen Print or Laser Engrave your logo, slogan and more on the dedicated branding areas.

## Kit

Colours **Lead Time** 7 working days INDIVIDUAL NAMING SCREEN PRINTING LASER ENGRAVING **Branding All Branding Methods** Area Left: 30mm X 5.6mm Area Right: 17.4mm X 12.8mm **Branding Area** Length: 69mm (2.72 inches) Width: 45mm (1.77 inches) **Dimensions and Weight** Height: 2mm (0.08 inches) Weight: 29 grams (1.02 ounces)