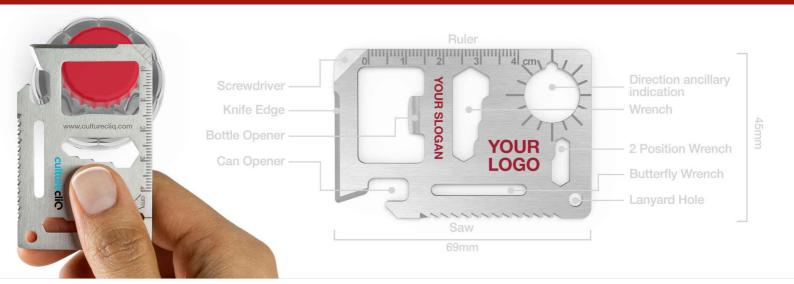

## Kit

Our Kit Multi Tool packs 11 useful functions into 1 handy tool, including a Can Opener, Screwdriver, Serrated Saw, Bottle Opener and more. Specifically designed for promotional purposes, you can Screen Print or Laser Engrave your logo, slogan and more on the dedicated branding areas.

## Kit

Colours **Lead Time** 7 working days INDIVIDUAL NAMING SCREEN PRINTING LASER ENGRAVING **Branding All Branding Methods** Area Left: 30mm X 5.6mm Area Right: 17.4mm X 12.8mm **Branding Area** Length: 69mm (2.72 inches) Width: 45mm (1.77 inches) **Dimensions and Weight** Height: 2mm (0.08 inches) Weight: 29 grams (1.02 ounces)