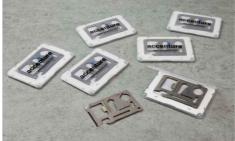

## Kit

Colours **Lead Time** 7 working days INDIVIDUAL NAMING SCREEN PRINTING LASER ENGRAVING **Branding All Branding Methods** Area Left: 30mm X 5.6mm Area Right: 17.4mm X 12.8mm **Branding Area** Length: 69mm (2.72 inches) Width: 45mm (1.77 inches) **Dimensions and Weight** Height: 2mm (0.08 inches) Weight: 29 grams (1.02 ounces)