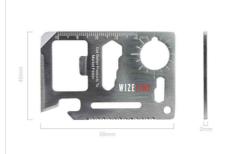

## Kit

Our Kit Multi Tool packs 11 useful functions into 1 handy tool, including a Can Opener, Screwdriver, Serrated Saw, Bottle Opener and more. Specifically designed for promotional purposes, you can Screen Print or Laser Engrave your logo, slogan and more on the dedicated branding areas.

## Kit

Colours **Lead Time** 7 working days INDIVIDUAL NAMING SCREEN PRINTING LASER ENGRAVING **Branding All Branding Methods** Area Left: 30mm X 5.6mm Area Right: 17.4mm X 12.8mm **Branding Area** Length: 69mm (2.72 inches) Width: 45mm (1.77 inches) **Dimensions and Weight** Height: 2mm (0.08 inches) Weight: 29 grams (1.02 ounces)