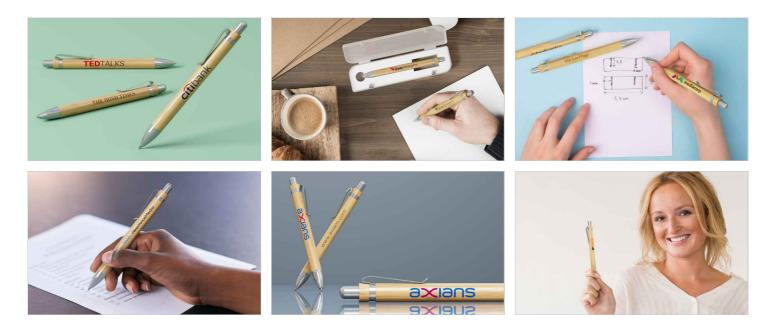

## Essence

The Essence is a beautifully crafted ballpoint pen that features a bamboo exterior ready to be Photo Printed or Laser Engraved with your logo. The ballpoint reveals and retracts via the rounded click button at the top of the pen, and the stylish silver clip ensures the Essence goes wherever you go. A fantastic promotional product that'll be used daily.