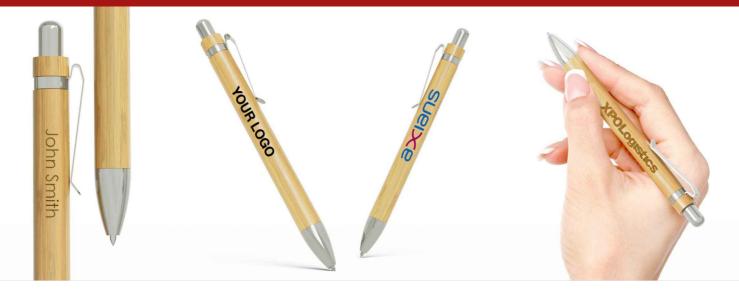

## Essence

The Essence is a beautifully crafted ballpoint pen that features a bamboo exterior ready to be Photo Printed or Laser Engraved with your logo. The ballpoint reveals and retracts via the rounded click button at the top of the pen, and the stylish silver clip ensures the Essence goes wherever you go. A fantastic promotional product that'll be used daily.

## Essence

| Lead Time       9 working days         Branding       Image: Constraint of the second se | Colours               |                                         |                        |
|-----------------------------------------------------------------------------------------------------------------------------------------------------------------------------------------------------------------------------------------------------------------------------------------------------------------------------------------------------------------------------------------------------------------------------------------------------------------------------------------------------------------------------------------------------------------------------------------------------------------------------------------------------------------------------------------------------------------------------------------------------------------------------------------------------------------------------------------------------------------------------------------------------------------------------------------------------------------------------------------------------------------------------------------------------------------------------------------------------------------------------------------------------------------------------------------------------------------------------------------------------------------------------------------------------------------------------------------------------------------------------------------------------------------------------------------------------------------------------------------------------------------------------------------------------------------------------------------------------------------------------------------------------------------------------------------------------------------------------------------------------------------------------------------------------------------------------------------------------------------------------------------------------------------------------------------------------------------------------------------------------------------------------------------------------|-----------------------|-----------------------------------------|------------------------|
| Branding   Branding Area     Photo Printing   Area Front: 70mm X 7.5mm   Area Back: 70mm X 7.5mm   Area Back: 70mm X 7.5mm     Area Back: 70mm X 7.5mm     Area Back: 70mm X 7.5mm     Area Back: 70mm X 7.5mm     Area Back: 70mm X 7.5mm     Area Back: 70mm X 7.5mm     Area Back: 70mm X 7.5mm     Area Back: 70mm X 7.5mm     Area Back: 70mm X 7.5mm     Area Back: 70mm X 7.5mm     Area Back: 70mm X 5mm                                                                                                                                                                                                                                                                                                                                                                                                                                                                                                                                                                                                                                                                                                                                                                                                                                                                                                                                                                                                                                                                                                                                                                                                                                                                                                                                                                                                                                                                                                                                                                                                                                    | Colours               |                                         |                        |
| Branding       PRINTING       ENGRAVING       Case         Photo Printing       Laser Engraving         Area Front: 70mm X 7.5mm       Area Front: 70mm X 5.5mm         Area Back: 70mm X 7.5mm       Area Back: 70mm X 5.5mm                                                                                                                                                                                                                                                                                                                                                                                                                                                                                                                                                                                                                                                                                                                                                                                                                                                                                                                                                                                                                                                                                                                                                                                                                                                                                                                                                                                                                                                                                                                                                                                                                                                                                                                                                                                                                       | Lead Time             | 9 working days                          |                        |
| Area Front: 70mm X 7.5mm       Area Front: 70mm X 5mm         Area Back: 70mm X 7.5mm       Area Back: 70mm X 5mm         Branding Area       Image: Comparison of the second secon                                    | Branding              | PHOTO<br>PRINTING<br>LASER<br>ENGRAVING |                        |
|                                                                                                                                                                                                                                                                                                                                                                                                                                                                                                                                                                                                                                                                                                                                                                                                                                                                                                                                                                                                                                                                                                                                                                                                                                                                                                                                                                                                                                                                                                                                                                                                                                                                                                                                                                                                                                                                                                                                                                                                                                                     | Branding Area         | Area Front: 70mm X 7.5mm                | Area Front: 70mm X 5mm |
| Dimensions and WeightLength: 138mm (5.43 inches)Diameter: 11mm (0.43 inches)Weight: 9 grams (0.32 ounces)                                                                                                                                                                                                                                                                                                                                                                                                                                                                                                                                                                                                                                                                                                                                                                                                                                                                                                                                                                                                                                                                                                                                                                                                                                                                                                                                                                                                                                                                                                                                                                                                                                                                                                                                                                                                                                                                                                                                           | Dimensions and Weight | Diameter: 11mm (0.43 inches)            |                        |