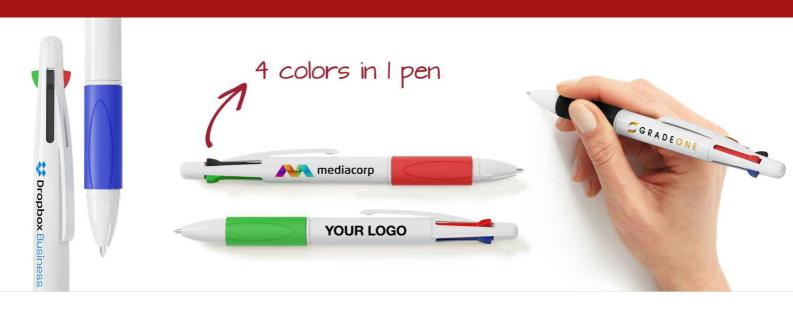

## Quad

The Quad is a classic 4 colour pen that boasts blue, red, green and black ballpoints in the 1 model. Each colour option reveals and retracts via the click sliders at the top of the pen. The comfortable thermoplastic rubber grip is available in a variety of colours to complement your brand style. The exterior white shell can be Photo Printed with your logo, slogan and more.