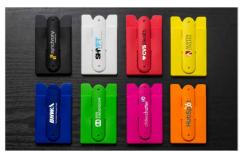

## **Pass**

Our Pass Smartphone Wallet features a large branding area to showcase your logo, slogan, website address and more. The elastic sleeve can securely store notes and cards, and the unique kickstand is great for when you want to watch something on your smartphone. The Pass can be easily secured to all the major smartphone models via the adhesive backing.