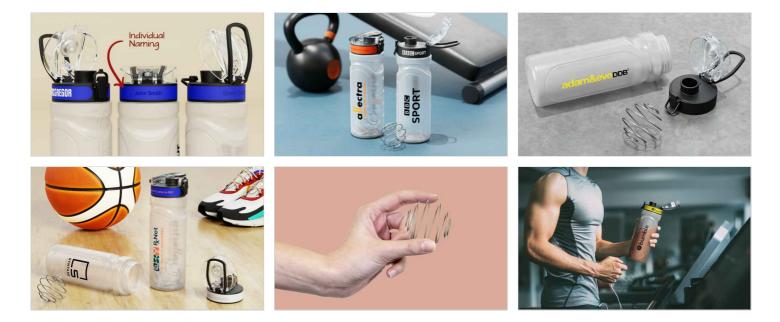

## Shaker

Our Shaker bottle comes with a steel mixer ball and is ideal for blending protein shakes or other health drinks. This popular model is made of softer impact-resistant polypropylene plastic and offers two large branding areas. Your logo and company information is printed vertically along the dedicated branding area and also horizontally around the lid. Ask us about prices, samples and branding options today.