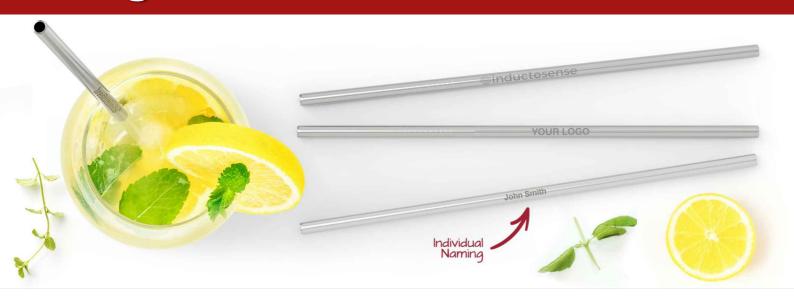

## **Straight**

The Straight reusable metal straw has a dedicated branding area that can be Laser Engraved with your logo in super-precise detail. Each straw is attached to a cardboard backing for easy distribution at your next Conference or Event, and it also comes with a handy straw cleaner too.

## **Straight**

| Colours               |                                                                                          |
|-----------------------|------------------------------------------------------------------------------------------|
| Lead Time             | 7 working days                                                                           |
| Branding              | LASER ENGRAVING INDIVIDUAL NAMING                                                        |
| Branding Area         | Laser Engraving Area Side: 85mm X 4.5mm                                                  |
| Dimensions and Weight | Length: 214mm (8.43 inches) Diameter: 6mm (0.24 inches) Weight: 11.6 grams (0.41 ounces) |