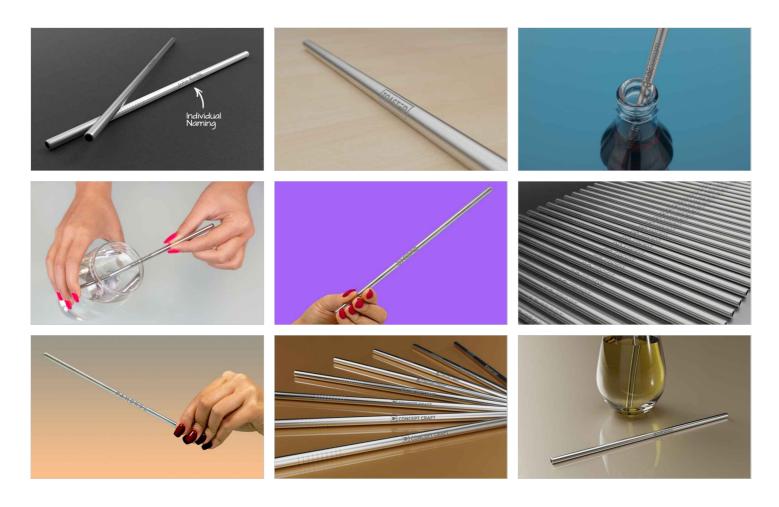

## **Straight**

The Straight reusable metal straw has a dedicated branding area that can be Laser Engraved with your logo in super-precise detail. Each straw is attached to a cardboard backing for easy distribution at your next Conference or Event, and it also comes with a handy straw cleaner too.

## **Straight**

| Colours               |                                                                                          |
|-----------------------|------------------------------------------------------------------------------------------|
| Lead Time             | 7 working days                                                                           |
| Branding              | LASER ENGRAVING INDIVIDUAL NAMING                                                        |
| Branding Area         | Laser Engraving Area Side: 85mm X 4.5mm                                                  |
| Dimensions and Weight | Length: 214mm (8.43 inches) Diameter: 6mm (0.24 inches) Weight: 11.6 grams (0.41 ounces) |