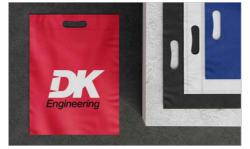

## Compact

The Compact Tote Bag is a smart, slim and chic model that offers fantastic branding areas for your logo, slogan and any other information you would like to promote. The convenient carry loops and 2kgs carrying capacity make it a popular choice for all occasions. Get in touch today regarding our latest prices, delivery times and samples.

## Compact

| Colours               |                                                                                        |
|-----------------------|----------------------------------------------------------------------------------------|
| Lead Time             | 8 working days                                                                         |
| Branding              | PHOTO PRINTING                                                                         |
| Branding Area         | Photo Printing  Area Front: 250mm X 220mm  Area Back: 250mm X 220mm                    |
| Dimensions and Weight | Length: 400mm (15.75 inches) Width: 300mm (11.81 inches) Weight: 17 grams (0.6 ounces) |
| Material              | Polypropylene 100%<br>80GSM                                                            |