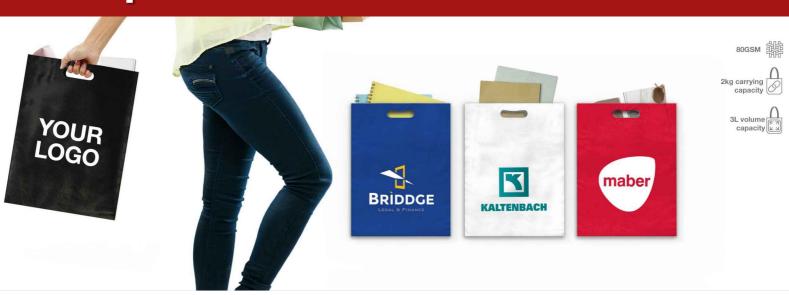

## Compact

The Compact Tote Bag is a smart, slim and chic model that offers fantastic branding areas for your logo, slogan and any other information you would like to promote. The convenient carry loops and 2kgs carrying capacity make it a popular choice for all occasions. Get in touch today regarding our latest prices, delivery times and samples.

## Compact

| Colours               |                                                                                        |
|-----------------------|----------------------------------------------------------------------------------------|
| Lead Time             | 8 working days                                                                         |
| Branding              | PHOTO PRINTING                                                                         |
| Branding Area         | Photo Printing  Area Front: 250mm X 220mm  Area Back: 250mm X 220mm                    |
| Dimensions and Weight | Length: 400mm (15.75 inches) Width: 300mm (11.81 inches) Weight: 17 grams (0.6 ounces) |
| Material              | Polypropylene 100%<br>80GSM                                                            |