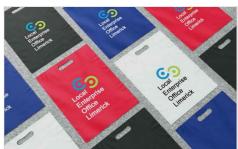

## Compact

The Compact Tote Bag is a smart, slim and chic model that offers fantastic branding areas for your logo, slogan and any other information you would like to promote. The convenient carry loops and 2kgs carrying capacity make it a popular choice for all occasions. Get in touch today regarding our latest prices, delivery times and samples.

## Compact

| Colours               |                                                                                        |
|-----------------------|----------------------------------------------------------------------------------------|
| Lead Time             | 8 working days                                                                         |
| Branding              | PHOTO PRINTING                                                                         |
| Branding Area         | Photo Printing  Area Front: 250mm X 220mm  Area Back: 250mm X 220mm                    |
| Dimensions and Weight | Length: 400mm (15.75 inches) Width: 300mm (11.81 inches) Weight: 17 grams (0.6 ounces) |
| Material              | Polypropylene 100%<br>80GSM                                                            |