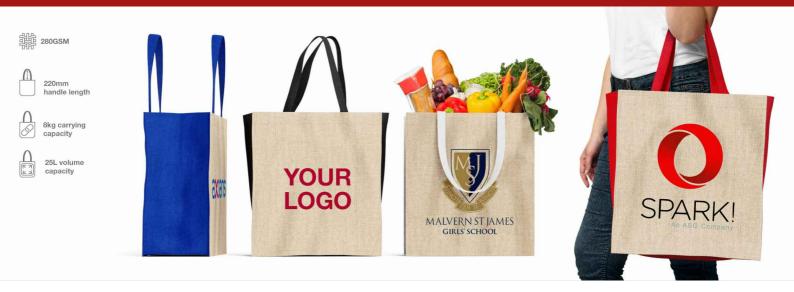

## **Palette**

The Palette Tote Bag features a woven fabric design consisting of a combined polyester and jute material. The sides of the Palette feature a striking colour stripe that gives it a point of difference versus other Tote Bags. The rectangle gusset provides a sturdy base that can accommodate 8kgs of carrying capacity and approximately 25 litres of volume. Both sides of the Palette can be Photo Printed with your logo, slogan and more.

## **Palette**

| Colours               |                                                                                                                     |
|-----------------------|---------------------------------------------------------------------------------------------------------------------|
| Lead Time             | 8 working days                                                                                                      |
| Branding              | PHOTO PRINTING                                                                                                      |
| Branding Area         | Photo Printing  Area Front: 280mm X 300mm  Area Back: 280mm X 300mm                                                 |
| Dimensions and Weight | Length: 420mm (16.54 inches) Width: 380mm (14.96 inches) Depth: 200mm (7.87 inches) Weight: 200 grams (7.05 ounces) |
| Material              | Polyester 75%, Jute 25%<br>280GSM                                                                                   |