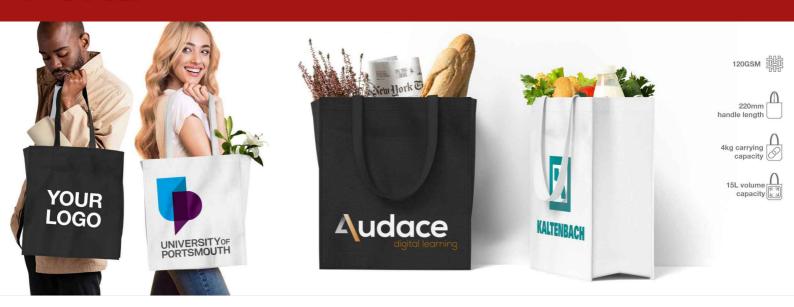

## **Porta**

The Porta is a functional and durable Tote Bag that's designed to be branded with your logo in stunning detail. With an ample storage space of 15 litres and a carrying capacity of 4kg, it's the perfect companion for all occasions. Get in touch today regarding our latest prices, branding information and samples.

## **Porta**

| Colours               |                                                                                         |
|-----------------------|-----------------------------------------------------------------------------------------|
| Lead Time             | 8 working days                                                                          |
| Branding              | PHOTO PRINTING                                                                          |
| Branding Area         | Photo Printing                                                                          |
|                       | Area Front: 280mm X 300mm Area Back: 280mm X 300mm                                      |
| Dimensions and Weight | Length: 400mm (15.75 inches) Width: 350mm (13.78 inches) Weight: 82 grams (2.89 ounces) |
| Material              | Polypropylene 100%<br>120GSM                                                            |