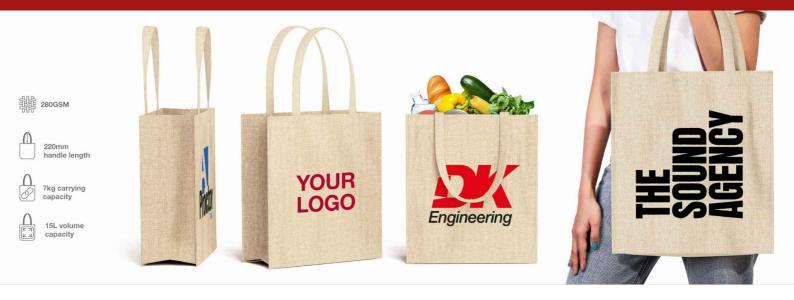

## **Spirit**

The Spirit is made from a combination of jute and polyester material that's woven together to form a stunning Tote Bag that'll be used regularly. The rectangle gusset offers a fantastic storage capacity of over 15 litres and a sturdy carrying capacity of 7kgs. We can Photo Print both sides of the Spirit with your logo, slogan, website address and more. Get in touch today regarding our latest prices and to request samples.

## **Spirit**

| Colours               |                                                                                                                     |
|-----------------------|---------------------------------------------------------------------------------------------------------------------|
| Lead Time             | 8 working days                                                                                                      |
| Branding              | PHOTO PRINTING                                                                                                      |
| Branding Area         | Photo Printing  Area Front: 280mm X 300mm  Area Back: 280mm X 300mm                                                 |
| Dimensions and Weight | Length: 400mm (15.75 inches) Width: 350mm (13.78 inches) Depth: 150mm (5.91 inches) Weight: 165 grams (5.82 ounces) |
| Material              | Polyester 75%, Jute 25%<br>280GSM                                                                                   |
|                       |                                                                                                                     |