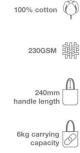

## Weave

| Colours               |                                                                                                                     |
|-----------------------|---------------------------------------------------------------------------------------------------------------------|
| Lead Time             | 8 working days                                                                                                      |
| Branding              | PHOTO PRINTING                                                                                                      |
| Branding Area         | Photo Printing  Area Front: 280mm X 300mm  Area Back: 280mm X 300mm                                                 |
| Dimensions and Weight | Length: 420mm (16.54 inches) Width: 380mm (14.96 inches) Depth: 100mm (3.94 inches) Weight: 135 grams (4.76 ounces) |
| Material              | Cotton 100%<br>230GSM                                                                                               |
|                       |                                                                                                                     |