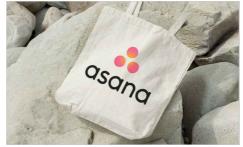

## Weave

12L volume

Our Weave Tote Bag is made from 100% woven cotton that feels great and looks great. Offering a plentiful storage capacity of 12 litres and a carrying capacity of 6kgs, the Weave will become a favourite companion around town. We can Photo Print both sides of the Weave with your logo, slogan, website address and more - all in precise detail.