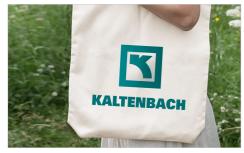

## Weave

12L volume

Our Weave Tote Bag is made from 100% woven cotton that feels great and looks great. Offering a plentiful storage capacity of 12 litres and a carrying capacity of 6kgs, the Weave will become a favourite companion around town. We can Photo Print both sides of the Weave with your logo, slogan, website address and more - all in precise detail.