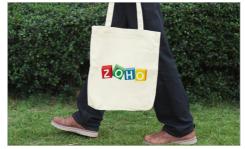

## Weave

12L volume

Our Weave Tote Bag is made from 100% woven cotton that feels great and looks great. Offering a plentiful storage capacity of 12 litres and a carrying capacity of 6kgs, the Weave will become a favourite companion around town. We can Photo Print both sides of the Weave with your logo, slogan, website address and more - all in precise detail.