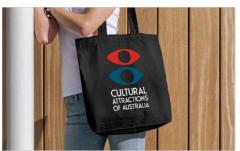

## Weave

12L volume

Our Weave Tote Bag is made from 100% woven cotton that feels great and looks great. Offering a plentiful storage capacity of 12 litres and a carrying capacity of 6kgs, the Weave will become a favourite companion around town. We can Photo Print both sides of the Weave with your logo, slogan, website address and more - all in precise detail.