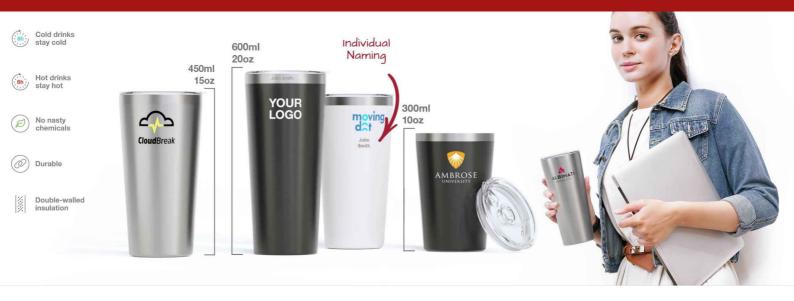

## Metro

The Metro Travel Cup is a sleek and stylish model that's ready to go wherever you go. Made from Stainless Steel and available in three popular sizes, the Metro features double-walled insulation technology to help maintain your beverage temperature for longer. We can add your logo to the enlarged branding area in ultra-precise detail. Get in touch today regarding prices, delivery times and samples.

## Metro

| Colours                  |                                                                                                                         |                                                                                                                          |                                                                                                                  |
|--------------------------|-------------------------------------------------------------------------------------------------------------------------|--------------------------------------------------------------------------------------------------------------------------|------------------------------------------------------------------------------------------------------------------|
| Lead Time                | 8 working days                                                                                                          |                                                                                                                          |                                                                                                                  |
| Branding                 | SCREEN<br>PRINTING<br>1-3<br>COLOURS                                                                                    | R<br>VING                                                                                                                |                                                                                                                  |
|                          | Screen Printing                                                                                                         | Laser Engraving                                                                                                          |                                                                                                                  |
| Branding Area            | Metro 450<br>Area Side: 42mm X 42mm<br>Metro 600<br>Area Side: 50mm X 47mm<br>Metro 300<br>Area Side: 40mm X 32mm       | , Metro 450<br>Area Side: 26mm X 90mm<br>, Metro 600<br>Area Side: 26mm X 100mr<br>, Metro 300<br>Area Side: 26mm X 75mm | m63mm X 52mm                                                                                                     |
| Dimensions and<br>Weight | <b>Metro 450</b><br>Height: 173.5mm (6.83 inches)<br>Diameter: 88mm (3.46 inches)<br>Weight: 280 grams (9.88<br>ounces) |                                                                                                                          | Metro 300<br>Height: 135mm (5.31 inches)<br>Diameter: 88mm (3.46<br>inches)<br>Weight: 221 grams (7.8<br>ounces) |