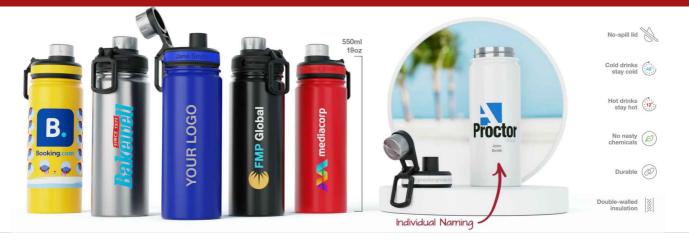

## **Adventure**

The Adventure Water Bottle keeps your hot drinks hot and cold drinks cold, thanks to its double-walled vacuum body made from 304 grade stainless steel - famous for its sturdiness and longevity. The main lid can twist on and off so you can easily fill up with your favourite beverage. The drinking spout is also protected by a handy twist lid. Get in touch today regarding branding options, prices and delivery information.