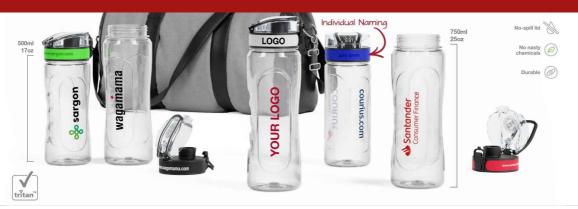

## Pacific

The Pacific model is a beautifully designed water bottle that can be branded with your logo, slogan, website address and more. The secure-lock lid is designed to prevent any unwanted spillages. A great model for Events and Giveaways.