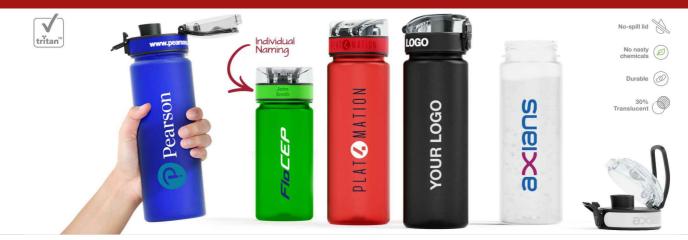

## Aqualok

The Aqualok Water Bottle features a secure-lock lid to prevent any unwanted spillages. We can add your logo onto two sides of the Aqualok and around the dedicated branding area on the lid. Featuring a handy carry loop, the Aqualok is made from the durable translucent Tritan<sup>™</sup> plastic and is designed to go where you go. A fantastic custom Water Bottle that'll be used daily.